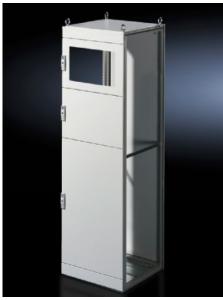

## TS 9672.158 - Partial doors for TS

Door may be optionally hinged on the right or left.

### **Features**

| Model No.           | TS 9672.158                                                                                                                                                                                                                                                                                                                                                                                                                                                                        |
|---------------------|------------------------------------------------------------------------------------------------------------------------------------------------------------------------------------------------------------------------------------------------------------------------------------------------------------------------------------------------------------------------------------------------------------------------------------------------------------------------------------|
| Product description | Suitable for TS enclosures instead of a door or rear panel. The partial doors may be combined with one another as required. A trim panel is required at the top and bottom in each case. Door may be optionally hinged on the right or left. In the case of doors without viewing panel (height 600 – 1000 mm), monitor frame SZ 2305.000 may be installed. Standard double-bit lock insert may be exchanged for lock inserts, type F, and from 600 mm height, for comfort handle. |
| Material            | Sheet steel, 2 mm                                                                                                                                                                                                                                                                                                                                                                                                                                                                  |
| Surface finish      | Textured paint                                                                                                                                                                                                                                                                                                                                                                                                                                                                     |
| Colour              | RAL 7035                                                                                                                                                                                                                                                                                                                                                                                                                                                                           |
| Supply includes     | Cross member<br>Hinges<br>Lock components                                                                                                                                                                                                                                                                                                                                                                                                                                          |
|                     | Assembly parts                                                                                                                                                                                                                                                                                                                                                                                                                                                                     |
| Dimensions          | Width: 400 mm                                                                                                                                                                                                                                                                                                                                                                                                                                                                      |
|                     | Height: 1,800 mm                                                                                                                                                                                                                                                                                                                                                                                                                                                                   |
|                     |                                                                                                                                                                                                                                                                                                                                                                                                                                                                                    |