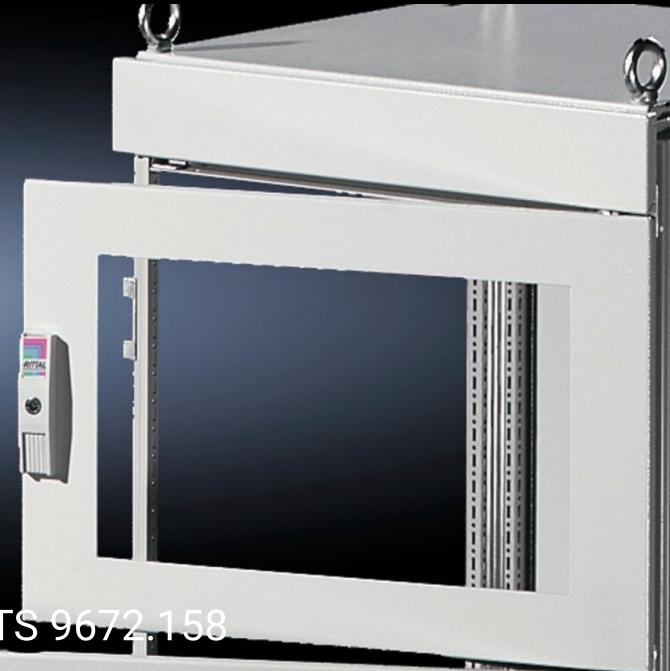

## TS 9672.158 - Partial doors for TS

Door may be optionally hinged on the right or left.

### **Features**

| Model No.           | TS 9672.158                                                                                                                                                                                                                                                                                                                                                                                                                                                                        |
|---------------------|------------------------------------------------------------------------------------------------------------------------------------------------------------------------------------------------------------------------------------------------------------------------------------------------------------------------------------------------------------------------------------------------------------------------------------------------------------------------------------|
| Product description | Suitable for TS enclosures instead of a door or rear panel. The partial doors may be combined with one another as required. A trim panel is required at the top and bottom in each case. Door may be optionally hinged on the right or left. In the case of doors without viewing panel (height 600 – 1000 mm), monitor frame SZ 2305.000 may be installed. Standard double-bit lock insert may be exchanged for lock inserts, type F, and from 600 mm height, for comfort handle. |
| Material            | Sheet steel, 2 mm                                                                                                                                                                                                                                                                                                                                                                                                                                                                  |
| Surface finish      | Textured paint                                                                                                                                                                                                                                                                                                                                                                                                                                                                     |
| Colour              | RAL 7035                                                                                                                                                                                                                                                                                                                                                                                                                                                                           |
| Supply includes     | Cross member<br>Hinges<br>Lock components                                                                                                                                                                                                                                                                                                                                                                                                                                          |
|                     | Assembly parts                                                                                                                                                                                                                                                                                                                                                                                                                                                                     |
| Dimensions          | Width: 400 mm                                                                                                                                                                                                                                                                                                                                                                                                                                                                      |
|                     | Height: 1,800 mm                                                                                                                                                                                                                                                                                                                                                                                                                                                                   |
|                     |                                                                                                                                                                                                                                                                                                                                                                                                                                                                                    |