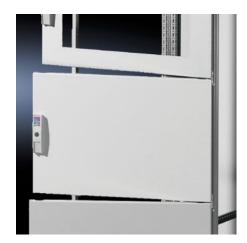

## TS 9672.158 - Partial doors for TS

Door may be optionally hinged on the right or left.

### **Features**

| Model No.           | TS 9672.158                                                                                                                                                                                                                                                                                                                                                                                                                                                                        |
|---------------------|------------------------------------------------------------------------------------------------------------------------------------------------------------------------------------------------------------------------------------------------------------------------------------------------------------------------------------------------------------------------------------------------------------------------------------------------------------------------------------|
| Product description | Suitable for TS enclosures instead of a door or rear panel. The partial doors may be combined with one another as required. A trim panel is required at the top and bottom in each case. Door may be optionally hinged on the right or left. In the case of doors without viewing panel (height 600 – 1000 mm), monitor frame SZ 2305.000 may be installed. Standard double-bit lock insert may be exchanged for lock inserts, type F, and from 600 mm height, for comfort handle. |
| Material            | Sheet steel, 2 mm                                                                                                                                                                                                                                                                                                                                                                                                                                                                  |
| Surface finish      | Textured paint                                                                                                                                                                                                                                                                                                                                                                                                                                                                     |
| Colour              | RAL 7035                                                                                                                                                                                                                                                                                                                                                                                                                                                                           |
| Supply includes     | Cross member<br>Hinges<br>Lock components                                                                                                                                                                                                                                                                                                                                                                                                                                          |
|                     | Assembly parts                                                                                                                                                                                                                                                                                                                                                                                                                                                                     |
| Dimensions          | Width: 400 mm                                                                                                                                                                                                                                                                                                                                                                                                                                                                      |
|                     | Height: 1,800 mm                                                                                                                                                                                                                                                                                                                                                                                                                                                                   |
|                     |                                                                                                                                                                                                                                                                                                                                                                                                                                                                                    |