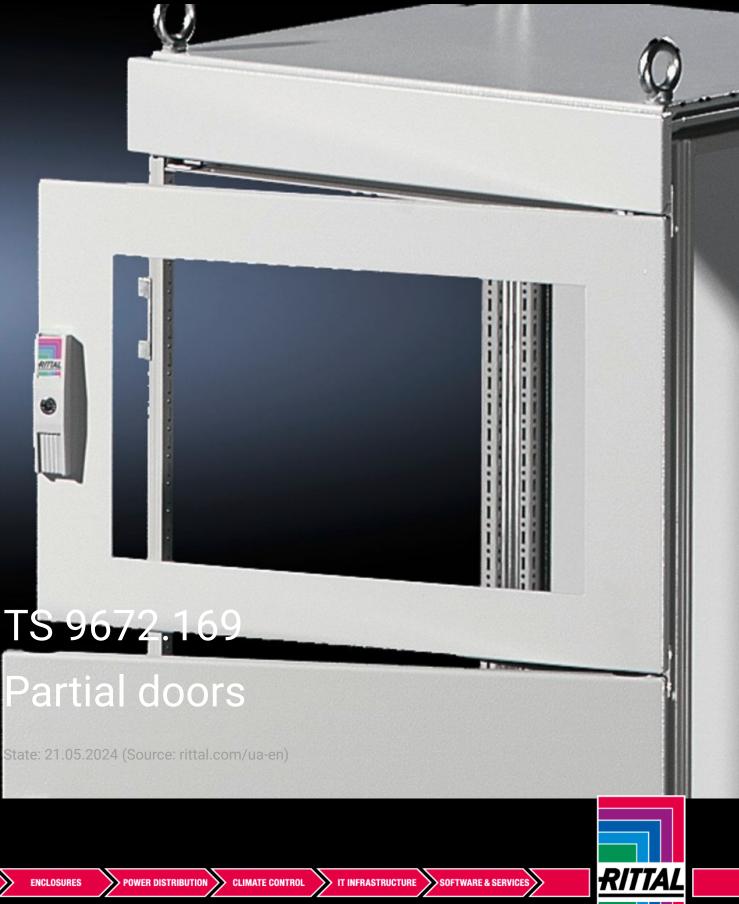

## TS 9672.169 - Partial doors for TS

Door may be optionally hinged on the right or left.

## Features

| Model No.           | TS 9672.169                                                                                                                                                                                                                                                                                                                                                                                                                                                                                          |
|---------------------|------------------------------------------------------------------------------------------------------------------------------------------------------------------------------------------------------------------------------------------------------------------------------------------------------------------------------------------------------------------------------------------------------------------------------------------------------------------------------------------------------|
| Design              | with viewing window                                                                                                                                                                                                                                                                                                                                                                                                                                                                                  |
| Product description | Suitable for TS enclosures instead of a door or rear panel. The<br>partial doors may be combined with one another as required. A trim<br>panel is required at the top and bottom in each case. Door may be<br>optionally hinged on the right or left. In the case of doors without<br>viewing panel (height 600 – 1000 mm), monitor frame SZ 2305.000<br>may be installed. Standard double-bit lock insert may be exchanged<br>for lock inserts, type F, and from 600 mm height, for comfort handle. |
| Material            | Sheet steel, 2 mm<br>Viewing window: Single-pane safety glass, 3 mm                                                                                                                                                                                                                                                                                                                                                                                                                                  |
| Surface finish      | Textured paint                                                                                                                                                                                                                                                                                                                                                                                                                                                                                       |
| Colour              | RAL 7035                                                                                                                                                                                                                                                                                                                                                                                                                                                                                             |
| Supply includes     | Cross member<br>Hinges<br>Lock components<br>Assembly parts                                                                                                                                                                                                                                                                                                                                                                                                                                          |