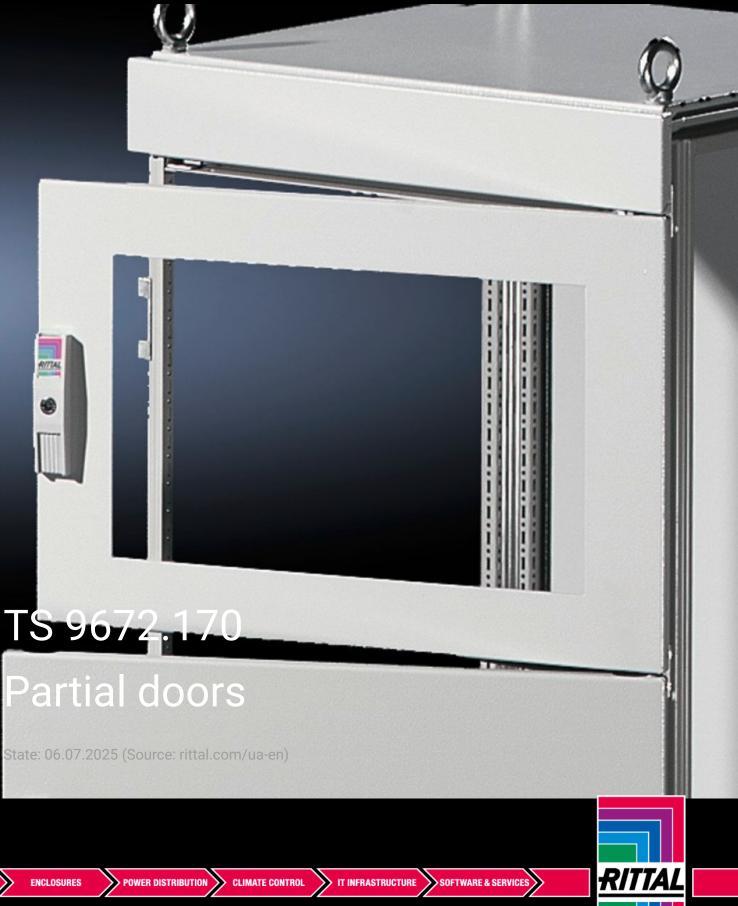

## TS 9672.170 - Partial doors for TS

Door may be optionally hinged on the right or left.

## Features

| TS 9672.170                                                                                                                                                                                                                                                                                                                                                                                                                                                                                         |
|-----------------------------------------------------------------------------------------------------------------------------------------------------------------------------------------------------------------------------------------------------------------------------------------------------------------------------------------------------------------------------------------------------------------------------------------------------------------------------------------------------|
| Suitable for TS enclosures instead of a door or rear panel. The<br>partial doors may be combined with one another as required. A trim<br>panel is required at the top and bottom in each case. Door may be<br>optionally hinged on the right or left. In the case of doors without<br>viewing panel (height 600 – 1000 mm), monitor frame SZ 2305.000<br>may be installed. Standard double-bit lock insert may be exchanged<br>for lock inserts, type F, and from 600 mm height, for comfort handle |
| Sheet steel, 2 mm                                                                                                                                                                                                                                                                                                                                                                                                                                                                                   |
| Textured paint                                                                                                                                                                                                                                                                                                                                                                                                                                                                                      |
| RAL 7035                                                                                                                                                                                                                                                                                                                                                                                                                                                                                            |
| Cross member<br>Hinges<br>Lock components<br>Assembly parts                                                                                                                                                                                                                                                                                                                                                                                                                                         |
| Width: 600 mm<br>Height: 2,000 mm                                                                                                                                                                                                                                                                                                                                                                                                                                                                   |
|                                                                                                                                                                                                                                                                                                                                                                                                                                                                                                     |