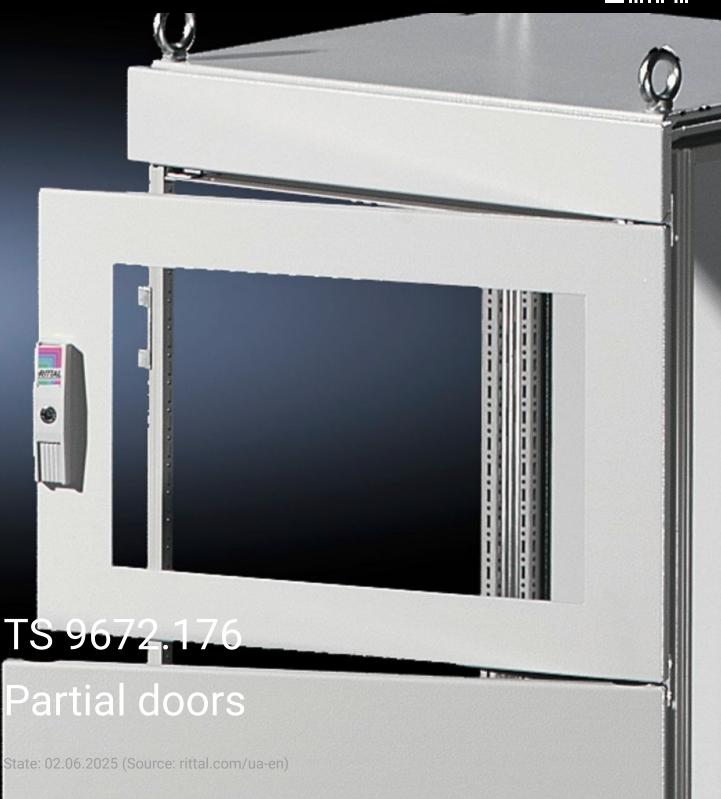

## TS 9672.176 - Partial doors for TS

Door may be optionally hinged on the right or left.

## **Features**

| Model No.           | TS 9672.176                                                                                                                                                                                                                                                                                                                                                                                                                                                                        |
|---------------------|------------------------------------------------------------------------------------------------------------------------------------------------------------------------------------------------------------------------------------------------------------------------------------------------------------------------------------------------------------------------------------------------------------------------------------------------------------------------------------|
| Product description | Suitable for TS enclosures instead of a door or rear panel. The partial doors may be combined with one another as required. A trim panel is required at the top and bottom in each case. Door may be optionally hinged on the right or left. In the case of doors without viewing panel (height 600 – 1000 mm), monitor frame SZ 2305.000 may be installed. Standard double-bit lock insert may be exchanged for lock inserts, type F, and from 600 mm height, for comfort handle. |
| Material            | Sheet steel, 2 mm                                                                                                                                                                                                                                                                                                                                                                                                                                                                  |
| Surface finish      | Textured paint                                                                                                                                                                                                                                                                                                                                                                                                                                                                     |
| Colour              | RAL 7035                                                                                                                                                                                                                                                                                                                                                                                                                                                                           |
| Supply includes     | Cross member<br>Hinges                                                                                                                                                                                                                                                                                                                                                                                                                                                             |
|                     | Lock components                                                                                                                                                                                                                                                                                                                                                                                                                                                                    |
|                     | Assembly parts                                                                                                                                                                                                                                                                                                                                                                                                                                                                     |
| Dimensions          | Width: 600 mm                                                                                                                                                                                                                                                                                                                                                                                                                                                                      |
|                     | Height: 1,600 mm                                                                                                                                                                                                                                                                                                                                                                                                                                                                   |
|                     |                                                                                                                                                                                                                                                                                                                                                                                                                                                                                    |