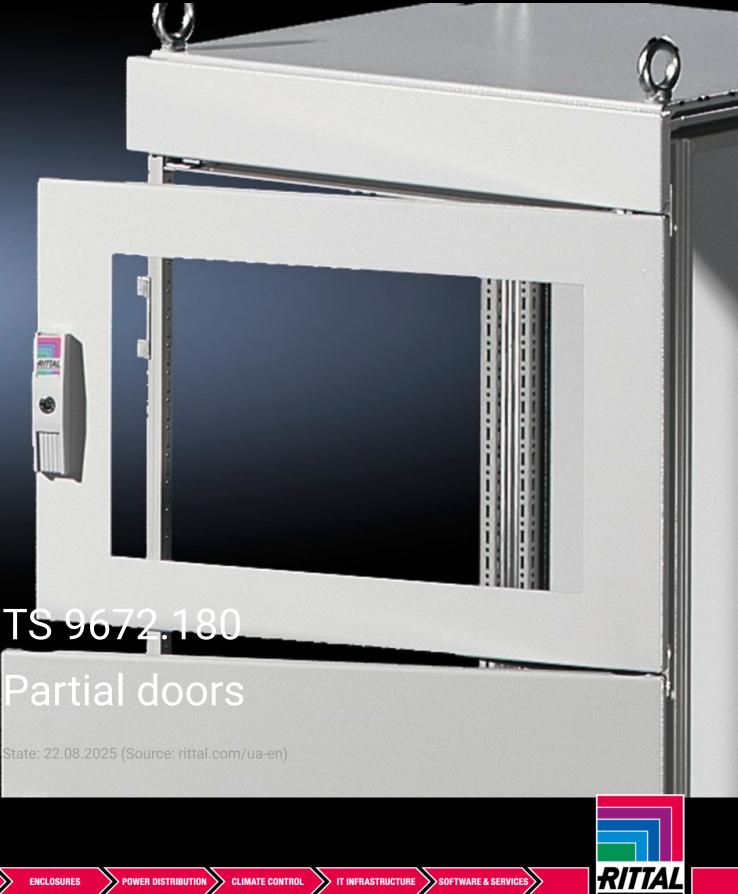

## TS 9672.180 - Partial doors for TS

Door may be optionally hinged on the right or left.

## Features

| TS 9672.180                                                                                                                                                                                                                                                                                                                                                                                                                                                                                         |
|-----------------------------------------------------------------------------------------------------------------------------------------------------------------------------------------------------------------------------------------------------------------------------------------------------------------------------------------------------------------------------------------------------------------------------------------------------------------------------------------------------|
| Suitable for TS enclosures instead of a door or rear panel. The<br>partial doors may be combined with one another as required. A trim<br>panel is required at the top and bottom in each case. Door may be<br>optionally hinged on the right or left. In the case of doors without<br>viewing panel (height 600 – 1000 mm), monitor frame SZ 2305.000<br>may be installed. Standard double-bit lock insert may be exchanged<br>for lock inserts, type F, and from 600 mm height, for comfort handle |
| Sheet steel, 2 mm                                                                                                                                                                                                                                                                                                                                                                                                                                                                                   |
| Textured paint                                                                                                                                                                                                                                                                                                                                                                                                                                                                                      |
| RAL 7035                                                                                                                                                                                                                                                                                                                                                                                                                                                                                            |
| Cross member<br>Hinges<br>Lock components<br>Assembly parts                                                                                                                                                                                                                                                                                                                                                                                                                                         |
| Width: 800 mm<br>Height: 1,000 mm                                                                                                                                                                                                                                                                                                                                                                                                                                                                   |
|                                                                                                                                                                                                                                                                                                                                                                                                                                                                                                     |