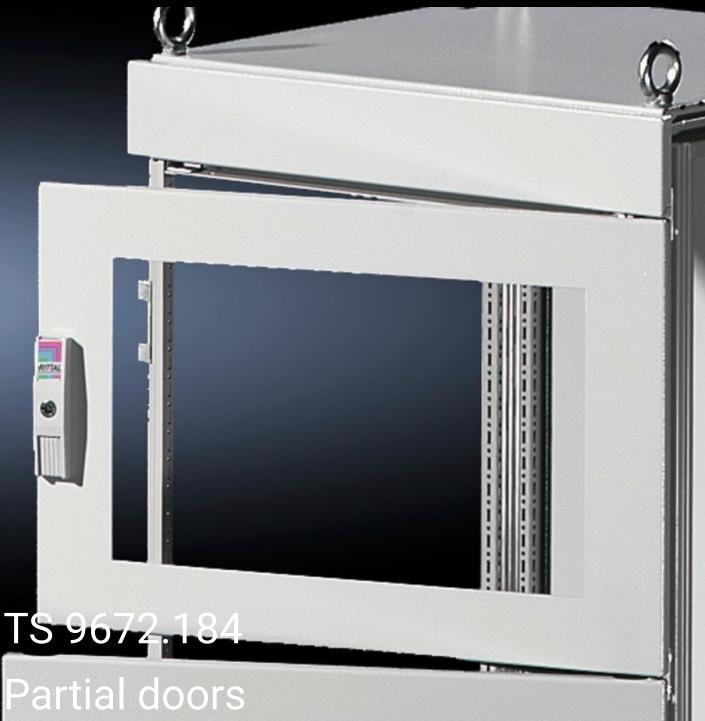

## TS 9672.184 - Partial doors for TS

Door may be optionally hinged on the right or left.

## **Features**

| Model No.           | TS 9672.184                                                                                                                                                                                                                                                                                                                                                                                                                                                                       |
|---------------------|-----------------------------------------------------------------------------------------------------------------------------------------------------------------------------------------------------------------------------------------------------------------------------------------------------------------------------------------------------------------------------------------------------------------------------------------------------------------------------------|
| Product description | Suitable for TS enclosures instead of a door or rear panel. The partial doors may be combined with one another as required. A trim panel is required at the top and bottom in each case. Door may be optionally hinged on the right or left. In the case of doors without viewing panel (height 600 – 1000 mm), monitor frame SZ 2305.000 may be installed. Standard double-bit lock insert may be exchanged for lock inserts, type F, and from 600 mm height, for comfort handle |
| Material            | Sheet steel, 2 mm                                                                                                                                                                                                                                                                                                                                                                                                                                                                 |
| Surface finish      | Textured paint                                                                                                                                                                                                                                                                                                                                                                                                                                                                    |
| Colour              | RAL 7035                                                                                                                                                                                                                                                                                                                                                                                                                                                                          |
| Supply includes     | Cross member Hinges Lock components Assembly parts                                                                                                                                                                                                                                                                                                                                                                                                                                |
| Dimensions          | Width: 800 mm<br>Height: 400 mm                                                                                                                                                                                                                                                                                                                                                                                                                                                   |