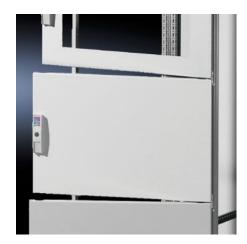

## TS 9672.186 - Partial doors for TS

Door may be optionally hinged on the right or left.

#### **Features**

| Model No.           | TS 9672.186                                                                                                                                                                                                                                                                                                                                                                                                                                                                        |
|---------------------|------------------------------------------------------------------------------------------------------------------------------------------------------------------------------------------------------------------------------------------------------------------------------------------------------------------------------------------------------------------------------------------------------------------------------------------------------------------------------------|
| Product description | Suitable for TS enclosures instead of a door or rear panel. The partial doors may be combined with one another as required. A trim panel is required at the top and bottom in each case. Door may be optionally hinged on the right or left. In the case of doors without viewing panel (height 600 – 1000 mm), monitor frame SZ 2305.000 may be installed. Standard double-bit lock insert may be exchanged for lock inserts, type F, and from 600 mm height, for comfort handle. |
| Material            | Sheet steel, 2 mm                                                                                                                                                                                                                                                                                                                                                                                                                                                                  |
| Surface finish      | Textured paint                                                                                                                                                                                                                                                                                                                                                                                                                                                                     |
| Colour              | RAL 7035                                                                                                                                                                                                                                                                                                                                                                                                                                                                           |
| Supply includes     | Cross member Hinges Lock components Assembly parts                                                                                                                                                                                                                                                                                                                                                                                                                                 |
| Dimensions          | Width: 800 mm<br>Height: 600 mm                                                                                                                                                                                                                                                                                                                                                                                                                                                    |