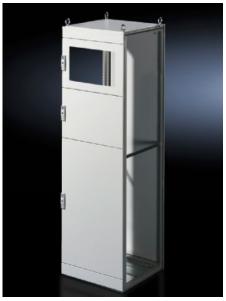

## TS 9672.186 - Partial doors for TS

Door may be optionally hinged on the right or left.

#### **Features**

| Model No.           | TS 9672.186                                                                                                                                                                                                                                                                                                                                                                                                                                                                        |
|---------------------|------------------------------------------------------------------------------------------------------------------------------------------------------------------------------------------------------------------------------------------------------------------------------------------------------------------------------------------------------------------------------------------------------------------------------------------------------------------------------------|
| Product description | Suitable for TS enclosures instead of a door or rear panel. The partial doors may be combined with one another as required. A trim panel is required at the top and bottom in each case. Door may be optionally hinged on the right or left. In the case of doors without viewing panel (height 600 – 1000 mm), monitor frame SZ 2305.000 may be installed. Standard double-bit lock insert may be exchanged for lock inserts, type F, and from 600 mm height, for comfort handle. |
| Material            | Sheet steel, 2 mm                                                                                                                                                                                                                                                                                                                                                                                                                                                                  |
| Surface finish      | Textured paint                                                                                                                                                                                                                                                                                                                                                                                                                                                                     |
| Colour              | RAL 7035                                                                                                                                                                                                                                                                                                                                                                                                                                                                           |
| Supply includes     | Cross member Hinges Lock components Assembly parts                                                                                                                                                                                                                                                                                                                                                                                                                                 |
| Dimensions          | Width: 800 mm<br>Height: 600 mm                                                                                                                                                                                                                                                                                                                                                                                                                                                    |