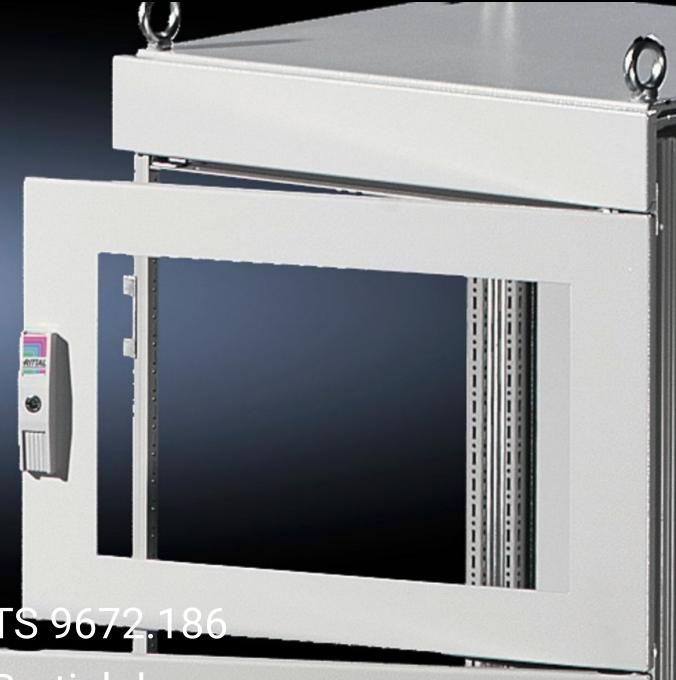

## TS 9672.186 - Partial doors for TS

Door may be optionally hinged on the right or left.

#### **Features**

| Model No.           | TS 9672.186                                                                                                                                                                                                                                                                                                                                                                                                                                                                        |
|---------------------|------------------------------------------------------------------------------------------------------------------------------------------------------------------------------------------------------------------------------------------------------------------------------------------------------------------------------------------------------------------------------------------------------------------------------------------------------------------------------------|
| Product description | Suitable for TS enclosures instead of a door or rear panel. The partial doors may be combined with one another as required. A trim panel is required at the top and bottom in each case. Door may be optionally hinged on the right or left. In the case of doors without viewing panel (height 600 – 1000 mm), monitor frame SZ 2305.000 may be installed. Standard double-bit lock insert may be exchanged for lock inserts, type F, and from 600 mm height, for comfort handle. |
| Material            | Sheet steel, 2 mm                                                                                                                                                                                                                                                                                                                                                                                                                                                                  |
| Surface finish      | Textured paint                                                                                                                                                                                                                                                                                                                                                                                                                                                                     |
| Colour              | RAL 7035                                                                                                                                                                                                                                                                                                                                                                                                                                                                           |
| Supply includes     | Cross member Hinges Lock components Assembly parts                                                                                                                                                                                                                                                                                                                                                                                                                                 |
| Dimensions          | Width: 800 mm<br>Height: 600 mm                                                                                                                                                                                                                                                                                                                                                                                                                                                    |