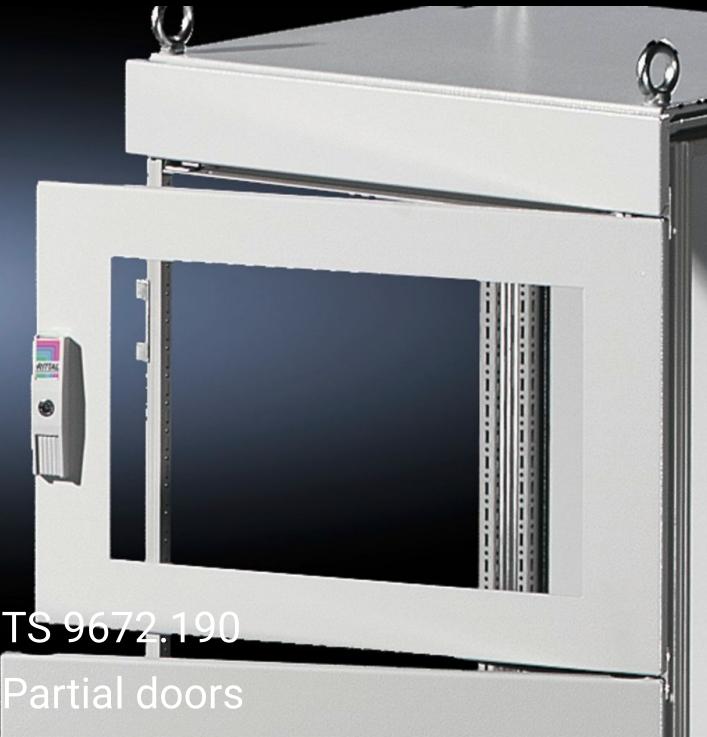

## TS 9672.190 - Partial doors for TS

Door may be optionally hinged on the right or left.

## **Features**

| Model No.           | TS 9672.190                                                                                                                                                                                                                                                                                                                                                                                                                                                                        |
|---------------------|------------------------------------------------------------------------------------------------------------------------------------------------------------------------------------------------------------------------------------------------------------------------------------------------------------------------------------------------------------------------------------------------------------------------------------------------------------------------------------|
| Product description | Suitable for TS enclosures instead of a door or rear panel. The partial doors may be combined with one another as required. A trim panel is required at the top and bottom in each case. Door may be optionally hinged on the right or left. In the case of doors without viewing panel (height 600 – 1000 mm), monitor frame SZ 2305.000 may be installed. Standard double-bit lock insert may be exchanged for lock inserts, type F, and from 600 mm height, for comfort handle. |
| Material            | Sheet steel, 2 mm                                                                                                                                                                                                                                                                                                                                                                                                                                                                  |
| Surface finish      | Textured paint                                                                                                                                                                                                                                                                                                                                                                                                                                                                     |
| Colour              | RAL 7035                                                                                                                                                                                                                                                                                                                                                                                                                                                                           |
| Supply includes     | Cross member Hinges Lock components                                                                                                                                                                                                                                                                                                                                                                                                                                                |
|                     | Assembly parts                                                                                                                                                                                                                                                                                                                                                                                                                                                                     |
| Dimensions          | Width: 800 mm                                                                                                                                                                                                                                                                                                                                                                                                                                                                      |
|                     | Height: 2,000 mm                                                                                                                                                                                                                                                                                                                                                                                                                                                                   |