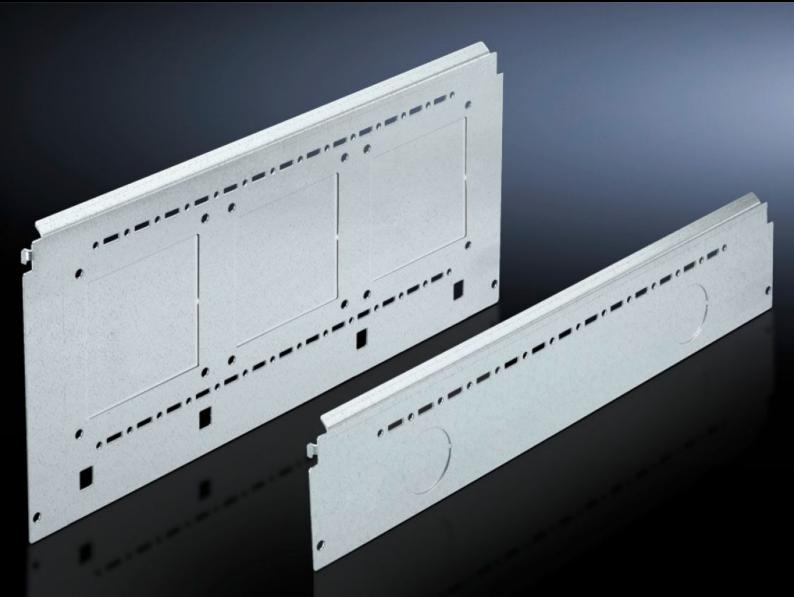

# SV 9673.041 - Compartment side panel module for internal compartmentalisation

Side divider panel for compartments, for locating into the TS pitch pattern.

### Features

| Model No.             | SV 9673.041                                                                                                                                                                                                                                                                                                                                                                                                                                                                                                            |
|-----------------------|------------------------------------------------------------------------------------------------------------------------------------------------------------------------------------------------------------------------------------------------------------------------------------------------------------------------------------------------------------------------------------------------------------------------------------------------------------------------------------------------------------------------|
| Product description   | Side divider panel for compartments, for locating into the TS pitch<br>pattern. Prepared for the location of mounting brackets for<br>horizontal compartment dividers or mounting plates. Two TS<br>system punchings allow the use of additional TS accessories. The<br>side panel modules for reduced compartment depth and an<br>auxiliary construction using TS punched rails 17 x 17 mm can be<br>used to provide a separate enclosure space in the side panel area,<br>e.g. for the provision of a busbar system. |
| Material              | Sheet steel, 1.5 mm                                                                                                                                                                                                                                                                                                                                                                                                                                                                                                    |
| Surface finish        | Zinc-plated                                                                                                                                                                                                                                                                                                                                                                                                                                                                                                            |
| Supply includes       | Assembly parts                                                                                                                                                                                                                                                                                                                                                                                                                                                                                                         |
| For compartment depth | 400 mm                                                                                                                                                                                                                                                                                                                                                                                                                                                                                                                 |
| Dimensions            | Height: 100 mm                                                                                                                                                                                                                                                                                                                                                                                                                                                                                                         |
| Packs of              | 6 pc(s).                                                                                                                                                                                                                                                                                                                                                                                                                                                                                                               |
| Net weight            | 2.22                                                                                                                                                                                                                                                                                                                                                                                                                                                                                                                   |
| Gross weight          | 2.276                                                                                                                                                                                                                                                                                                                                                                                                                                                                                                                  |
| Customs tariff number | 73269098                                                                                                                                                                                                                                                                                                                                                                                                                                                                                                               |
| EAN                   | 4028177704817                                                                                                                                                                                                                                                                                                                                                                                                                                                                                                          |