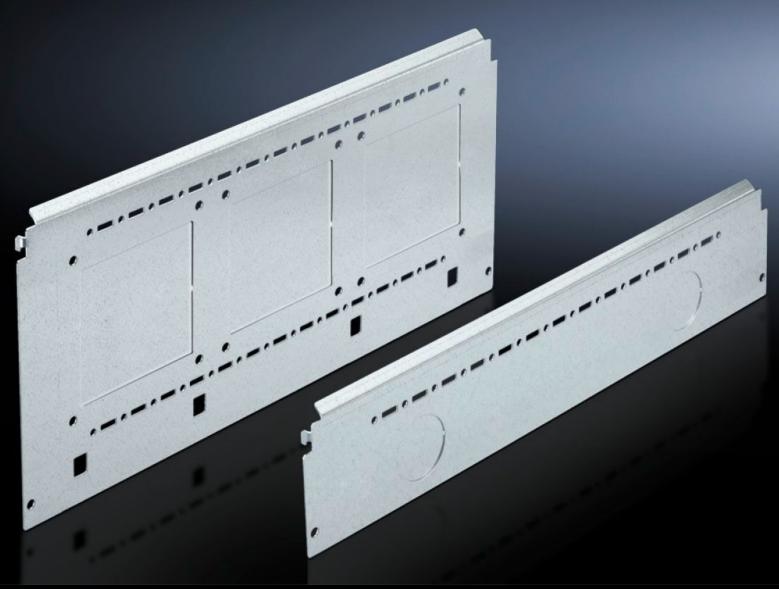

# SV 9673.061 - Compartment side panel module for internal compartmentalisation

Side divider panel for compartments, for locating into the TS pitch pattern.

#### **Features**

| Product description   | Side divider panel for compartments, for locating into the TS pitch pattern. Prepared for the location of mounting brackets for                                                                                                                                                                                                                                   |
|-----------------------|-------------------------------------------------------------------------------------------------------------------------------------------------------------------------------------------------------------------------------------------------------------------------------------------------------------------------------------------------------------------|
|                       | horizontal compartment dividers or mounting plates. Two TS system punchings allow the use of additional TS accessories. The side panel modules for reduced compartment depth and an auxiliary construction using TS punched rails 17 x 17 mm can be used to provide a separate enclosure space in the side panel area, e.g. for the provision of a busbar system. |
| Material              | Sheet steel, 1.5 mm                                                                                                                                                                                                                                                                                                                                               |
| Surface finish        | Zinc-plated                                                                                                                                                                                                                                                                                                                                                       |
| Supply includes       | Assembly parts                                                                                                                                                                                                                                                                                                                                                    |
| For compartment depth | 600 mm                                                                                                                                                                                                                                                                                                                                                            |
| Dimensions            | Height: 100 mm                                                                                                                                                                                                                                                                                                                                                    |
| Packs of              | 6 pc(s).                                                                                                                                                                                                                                                                                                                                                          |
| Net weight            | 3.384                                                                                                                                                                                                                                                                                                                                                             |
| Gross weight          | 3.586                                                                                                                                                                                                                                                                                                                                                             |
| Customs tariff number | 73269098                                                                                                                                                                                                                                                                                                                                                          |
| EAN                   | 4028177543331                                                                                                                                                                                                                                                                                                                                                     |