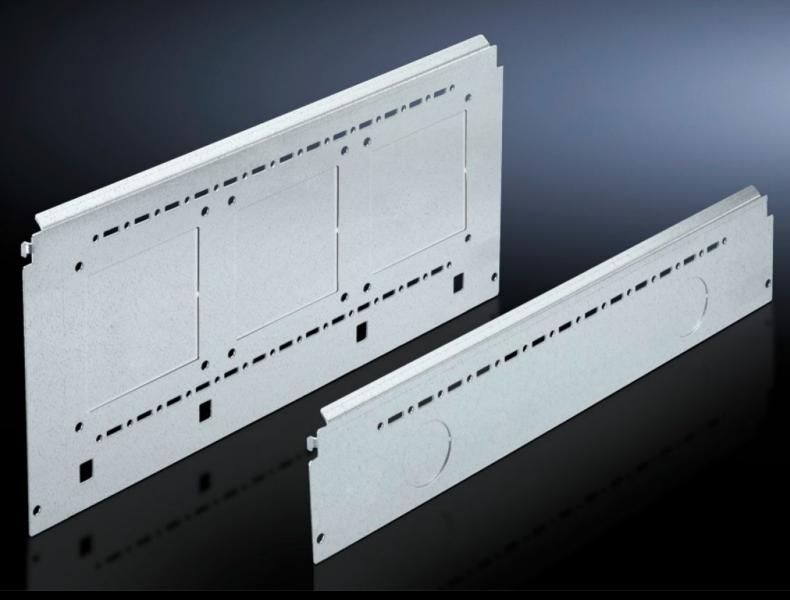

# SV 9673.063 - Compartment side panel module for internal compartmentalisation

Side divider panel for compartments, for locating into the TS pitch pattern.

#### **Features**

| Model No.             | SV 9673.063                                                                                                                                                                                                                                                                                                                                                                                                                                                                                       |  |
|-----------------------|---------------------------------------------------------------------------------------------------------------------------------------------------------------------------------------------------------------------------------------------------------------------------------------------------------------------------------------------------------------------------------------------------------------------------------------------------------------------------------------------------|--|
| Product description   | Side divider panel for compartments, for locating into the TS pitch pattern. Prepared for the location of mounting brackets for horizontal compartment dividers or mounting plates. Two TS system punchings allow the use of additional TS accessories. The side panel modules for reduced compartment depth and an auxiliary construction using TS punched rails 17 x 17 mm can be used to provide a separate enclosure space in the side panel area, e.g. for the provision of a busbar system. |  |
| Material              | Sheet steel, 1.5 mm                                                                                                                                                                                                                                                                                                                                                                                                                                                                               |  |
| Surface finish        | Zinc-plated                                                                                                                                                                                                                                                                                                                                                                                                                                                                                       |  |
| Supply includes       | Assembly parts                                                                                                                                                                                                                                                                                                                                                                                                                                                                                    |  |
| For compartment depth | 600 mm                                                                                                                                                                                                                                                                                                                                                                                                                                                                                            |  |
| Dimensions            | Height: 300 mm                                                                                                                                                                                                                                                                                                                                                                                                                                                                                    |  |
| Packs of              | 2 pc(s).                                                                                                                                                                                                                                                                                                                                                                                                                                                                                          |  |
| Net weight            | 3.66                                                                                                                                                                                                                                                                                                                                                                                                                                                                                              |  |
| Gross weight          | 3.86                                                                                                                                                                                                                                                                                                                                                                                                                                                                                              |  |
| Customs tariff number | 94039910                                                                                                                                                                                                                                                                                                                                                                                                                                                                                          |  |
| EAN                   | 4028177684713                                                                                                                                                                                                                                                                                                                                                                                                                                                                                     |  |