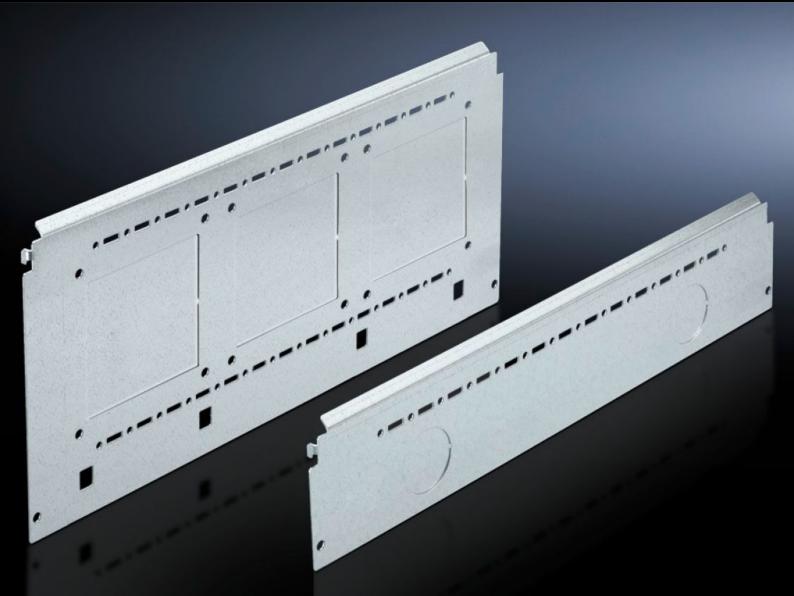

# SV 9673.064 - Compartment side panel module for internal compartmentalisation

Side divider panel for compartments, for locating into the TS pitch pattern.

### Features

| Model No.             | SV 9673.064                                                                                                                                                                                                                                                                                                                                                                                                                                                                                                            |
|-----------------------|------------------------------------------------------------------------------------------------------------------------------------------------------------------------------------------------------------------------------------------------------------------------------------------------------------------------------------------------------------------------------------------------------------------------------------------------------------------------------------------------------------------------|
| Product description   | Side divider panel for compartments, for locating into the TS pitch<br>pattern. Prepared for the location of mounting brackets for<br>horizontal compartment dividers or mounting plates. Two TS<br>system punchings allow the use of additional TS accessories. The<br>side panel modules for reduced compartment depth and an<br>auxiliary construction using TS punched rails 17 x 17 mm can be<br>used to provide a separate enclosure space in the side panel area,<br>e.g. for the provision of a busbar system. |
| Material              | Sheet steel, 1.5 mm                                                                                                                                                                                                                                                                                                                                                                                                                                                                                                    |
| Surface finish        | Zinc-plated                                                                                                                                                                                                                                                                                                                                                                                                                                                                                                            |
| Supply includes       | Assembly parts                                                                                                                                                                                                                                                                                                                                                                                                                                                                                                         |
| For compartment depth | 600 mm                                                                                                                                                                                                                                                                                                                                                                                                                                                                                                                 |
| Dimensions            | Height: 400 mm                                                                                                                                                                                                                                                                                                                                                                                                                                                                                                         |
| Packs of              | 2 pc(s).                                                                                                                                                                                                                                                                                                                                                                                                                                                                                                               |
| Net weight            | 4.846                                                                                                                                                                                                                                                                                                                                                                                                                                                                                                                  |
| Gross weight          | 5.1                                                                                                                                                                                                                                                                                                                                                                                                                                                                                                                    |
| Customs tariff number | 94039910                                                                                                                                                                                                                                                                                                                                                                                                                                                                                                               |
| EAN                   | 4028177684720                                                                                                                                                                                                                                                                                                                                                                                                                                                                                                          |