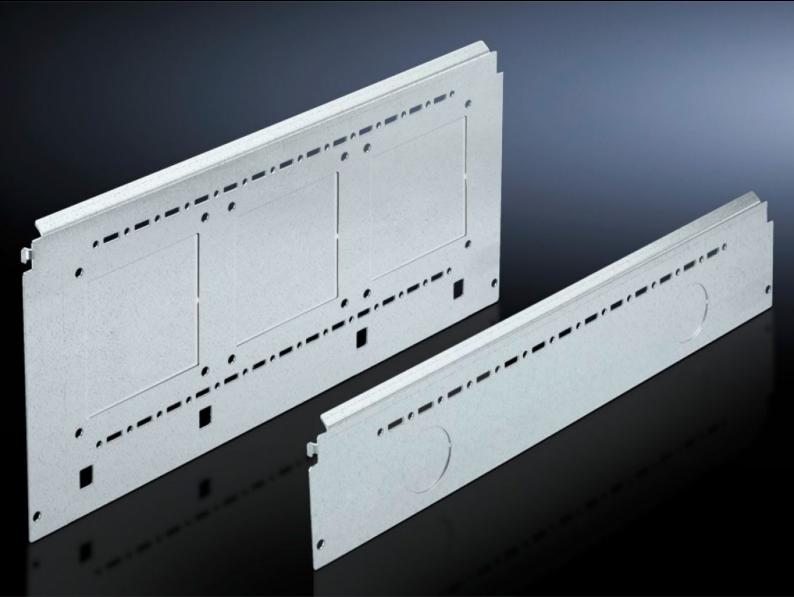

# SV 9673.065 - Compartment side panel module for internal compartmentalisation

Side divider panel for compartments, for locating into the TS pitch pattern.

### Features

| Model No.             | SV 9673.065                                                                                                                                                                                                                                                                                                                                                                                                                                                                                                            |
|-----------------------|------------------------------------------------------------------------------------------------------------------------------------------------------------------------------------------------------------------------------------------------------------------------------------------------------------------------------------------------------------------------------------------------------------------------------------------------------------------------------------------------------------------------|
| Product description   | Side divider panel for compartments, for locating into the TS pitch<br>pattern. Prepared for the location of mounting brackets for<br>horizontal compartment dividers or mounting plates. Two TS<br>system punchings allow the use of additional TS accessories. The<br>side panel modules for reduced compartment depth and an<br>auxiliary construction using TS punched rails 17 x 17 mm can be<br>used to provide a separate enclosure space in the side panel area,<br>e.g. for the provision of a busbar system. |
| Material              | Sheet steel, 1.5 mm                                                                                                                                                                                                                                                                                                                                                                                                                                                                                                    |
| Surface finish        | Zinc-plated                                                                                                                                                                                                                                                                                                                                                                                                                                                                                                            |
| Supply includes       | Assembly parts                                                                                                                                                                                                                                                                                                                                                                                                                                                                                                         |
| For compartment depth | 600 mm                                                                                                                                                                                                                                                                                                                                                                                                                                                                                                                 |
| Dimensions            | Height: 150 mm                                                                                                                                                                                                                                                                                                                                                                                                                                                                                                         |
| Packs of              | 6 pc(s).                                                                                                                                                                                                                                                                                                                                                                                                                                                                                                               |
| Net weight            | 5.034                                                                                                                                                                                                                                                                                                                                                                                                                                                                                                                  |
| Gross weight          | 5.3                                                                                                                                                                                                                                                                                                                                                                                                                                                                                                                    |
| Customs tariff number | 73269098                                                                                                                                                                                                                                                                                                                                                                                                                                                                                                               |
| EAN                   | 4028177543348                                                                                                                                                                                                                                                                                                                                                                                                                                                                                                          |
|                       |                                                                                                                                                                                                                                                                                                                                                                                                                                                                                                                        |