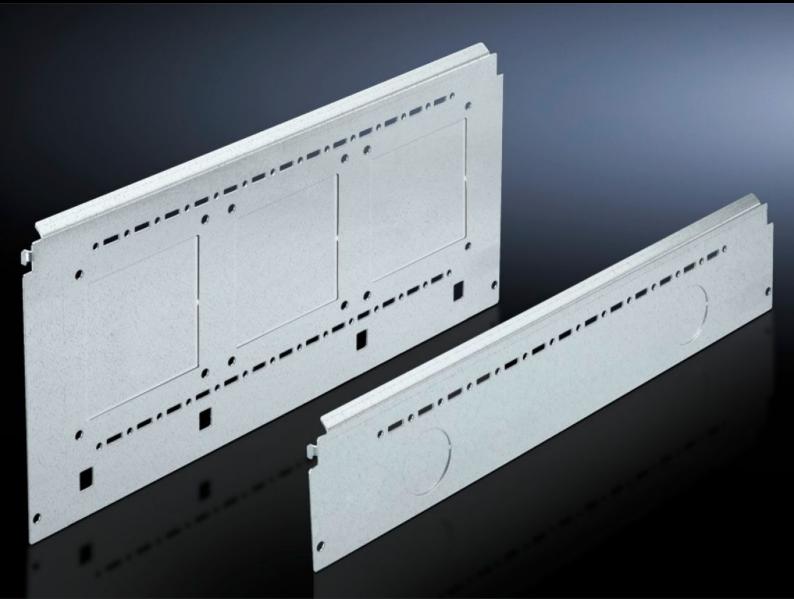

# SV 9673.081 - Compartment side panel module for internal compartmentalisation

Side divider panel for compartments, for locating into the TS pitch pattern.

### Features

| Model No.             | SV 9673.081                                                                                                                                                                                                                                                                                                                                                                                                                                                                                                            |
|-----------------------|------------------------------------------------------------------------------------------------------------------------------------------------------------------------------------------------------------------------------------------------------------------------------------------------------------------------------------------------------------------------------------------------------------------------------------------------------------------------------------------------------------------------|
| Product description   | Side divider panel for compartments, for locating into the TS pitch<br>pattern. Prepared for the location of mounting brackets for<br>horizontal compartment dividers or mounting plates. Two TS<br>system punchings allow the use of additional TS accessories. The<br>side panel modules for reduced compartment depth and an<br>auxiliary construction using TS punched rails 17 x 17 mm can be<br>used to provide a separate enclosure space in the side panel area,<br>e.g. for the provision of a busbar system. |
| Material              | Sheet steel, 1.5 mm                                                                                                                                                                                                                                                                                                                                                                                                                                                                                                    |
| Surface finish        | Zinc-plated                                                                                                                                                                                                                                                                                                                                                                                                                                                                                                            |
| Supply includes       | Assembly parts                                                                                                                                                                                                                                                                                                                                                                                                                                                                                                         |
| For compartment depth | 800 mm                                                                                                                                                                                                                                                                                                                                                                                                                                                                                                                 |
| Dimensions            | Height: 100 mm                                                                                                                                                                                                                                                                                                                                                                                                                                                                                                         |
| Packs of              | 6 pc(s).                                                                                                                                                                                                                                                                                                                                                                                                                                                                                                               |
| Net weight            | 4.8                                                                                                                                                                                                                                                                                                                                                                                                                                                                                                                    |
| Gross weight          | 5                                                                                                                                                                                                                                                                                                                                                                                                                                                                                                                      |
| Customs tariff number | 73269098                                                                                                                                                                                                                                                                                                                                                                                                                                                                                                               |
| EAN                   | 4028177575837                                                                                                                                                                                                                                                                                                                                                                                                                                                                                                          |
|                       |                                                                                                                                                                                                                                                                                                                                                                                                                                                                                                                        |