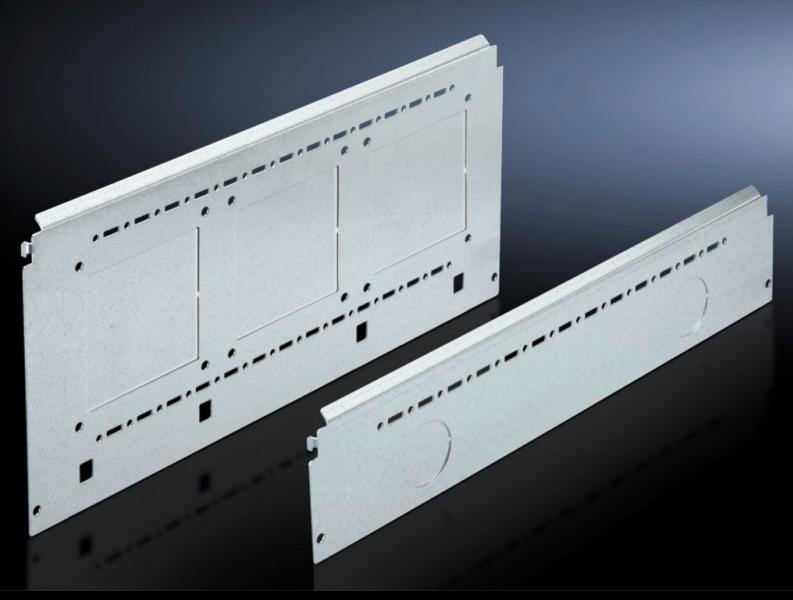

# SV 9673.085 - Compartment side panel module for internal compartmentalisation

Side divider panel for compartments, for locating into the TS pitch pattern.

#### **Features**

| Model No.             | SV 9673.085                                                                                                                                                                                                                                                                                                                                                                                                                                                                                       |
|-----------------------|---------------------------------------------------------------------------------------------------------------------------------------------------------------------------------------------------------------------------------------------------------------------------------------------------------------------------------------------------------------------------------------------------------------------------------------------------------------------------------------------------|
| Product description   | Side divider panel for compartments, for locating into the TS pitch pattern. Prepared for the location of mounting brackets for horizontal compartment dividers or mounting plates. Two TS system punchings allow the use of additional TS accessories. The side panel modules for reduced compartment depth and an auxiliary construction using TS punched rails 17 x 17 mm can be used to provide a separate enclosure space in the side panel area, e.g. for the provision of a busbar system. |
| Material              | Sheet steel, 1.5 mm                                                                                                                                                                                                                                                                                                                                                                                                                                                                               |
| Surface finish        | Zinc-plated                                                                                                                                                                                                                                                                                                                                                                                                                                                                                       |
| Supply includes       | Assembly parts                                                                                                                                                                                                                                                                                                                                                                                                                                                                                    |
| For compartment depth | 800 mm                                                                                                                                                                                                                                                                                                                                                                                                                                                                                            |
| Dimensions            | Height: 150 mm                                                                                                                                                                                                                                                                                                                                                                                                                                                                                    |
| Packs of              | 6 pc(s).                                                                                                                                                                                                                                                                                                                                                                                                                                                                                          |
| Net weight            | 6.9                                                                                                                                                                                                                                                                                                                                                                                                                                                                                               |
| Gross weight          | 7.26                                                                                                                                                                                                                                                                                                                                                                                                                                                                                              |
| Customs tariff number | 73269098                                                                                                                                                                                                                                                                                                                                                                                                                                                                                          |
| EAN                   | 4028177575851                                                                                                                                                                                                                                                                                                                                                                                                                                                                                     |