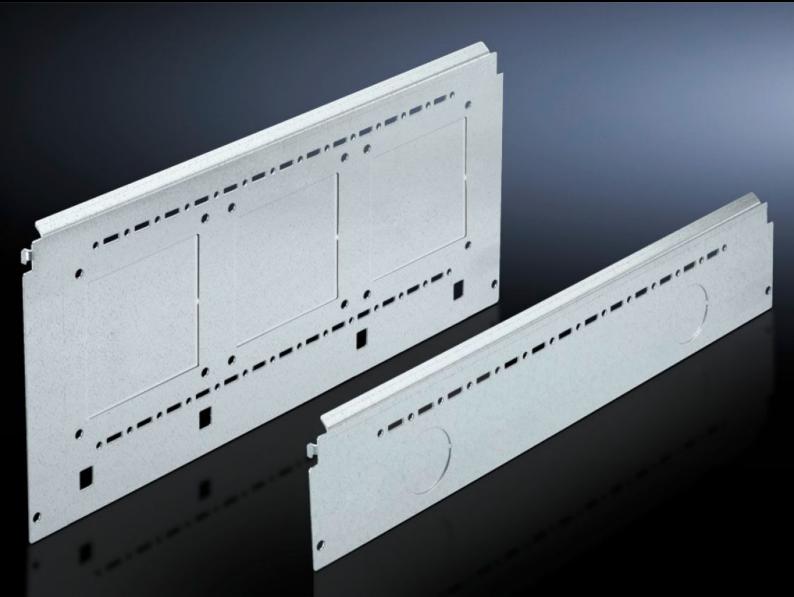

# SV 9673.086 - Compartment side panel module for internal compartmentalisation

Side divider panel for compartments, for locating into the TS pitch pattern.

### Features

| Model No.             | SV 9673.086                                                                                                                                                                                                                                                                                                                                                                                                                                                                                                            |
|-----------------------|------------------------------------------------------------------------------------------------------------------------------------------------------------------------------------------------------------------------------------------------------------------------------------------------------------------------------------------------------------------------------------------------------------------------------------------------------------------------------------------------------------------------|
| Product description   | Side divider panel for compartments, for locating into the TS pitch<br>pattern. Prepared for the location of mounting brackets for<br>horizontal compartment dividers or mounting plates. Two TS<br>system punchings allow the use of additional TS accessories. The<br>side panel modules for reduced compartment depth and an<br>auxiliary construction using TS punched rails 17 x 17 mm can be<br>used to provide a separate enclosure space in the side panel area,<br>e.g. for the provision of a busbar system. |
| Material              | Sheet steel, 1.5 mm                                                                                                                                                                                                                                                                                                                                                                                                                                                                                                    |
| Surface finish        | Zinc-plated                                                                                                                                                                                                                                                                                                                                                                                                                                                                                                            |
| Supply includes       | Assembly parts                                                                                                                                                                                                                                                                                                                                                                                                                                                                                                         |
| For compartment depth | 800 mm                                                                                                                                                                                                                                                                                                                                                                                                                                                                                                                 |
| Dimensions            | Height: 600 mm                                                                                                                                                                                                                                                                                                                                                                                                                                                                                                         |
| Packs of              | 2 pc(s).                                                                                                                                                                                                                                                                                                                                                                                                                                                                                                               |
| Net weight            | 9.834                                                                                                                                                                                                                                                                                                                                                                                                                                                                                                                  |
| Gross weight          | 10.352                                                                                                                                                                                                                                                                                                                                                                                                                                                                                                                 |
| Customs tariff number | 73269098                                                                                                                                                                                                                                                                                                                                                                                                                                                                                                               |
| EAN                   | 4028177575868                                                                                                                                                                                                                                                                                                                                                                                                                                                                                                          |
|                       |                                                                                                                                                                                                                                                                                                                                                                                                                                                                                                                        |