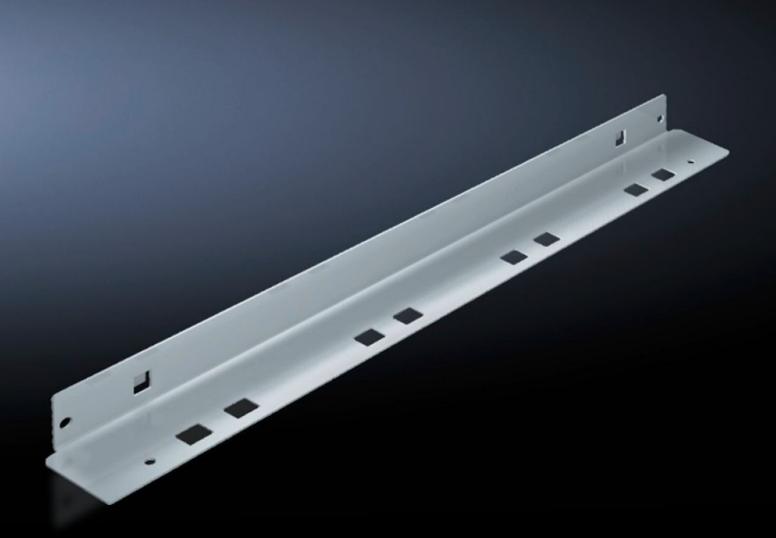

## SV 9673.406 - Mounting bracket for compartment divider

May be attached to a TS frame, a side panel module or between a frame section and an auxiliary construction, allows slide-in attachment of compartment dividers.

## Features

| Model No.             | SV 9673.406                                                                                                                                                                                                                     |
|-----------------------|---------------------------------------------------------------------------------------------------------------------------------------------------------------------------------------------------------------------------------|
| Product description   | The mounting bracket may be attached to a TS frame, to a side<br>panel module or between a frame section and an auxiliary<br>construction. Pre-machined mounting openings allow slide-in<br>attachment of compartment dividers. |
| Material              | Sheet steel, 1.5 mm                                                                                                                                                                                                             |
| Surface finish        | Zinc-plated                                                                                                                                                                                                                     |
| Supply includes       | Assembly parts                                                                                                                                                                                                                  |
| For compartment depth | 600 mm                                                                                                                                                                                                                          |
| Length                | 552 mm                                                                                                                                                                                                                          |
| Dimensions            | Length: 552 mm                                                                                                                                                                                                                  |
| Packs of              | 8 pc(s).                                                                                                                                                                                                                        |
| Net weight            | 3.4                                                                                                                                                                                                                             |
| Gross weight          | 3.824                                                                                                                                                                                                                           |
| Customs tariff number | 73269098                                                                                                                                                                                                                        |
| EAN                   | 4028177544444                                                                                                                                                                                                                   |
| ETIM 9                | EC002525                                                                                                                                                                                                                        |
| ECLASS 8.0            | 27400613                                                                                                                                                                                                                        |