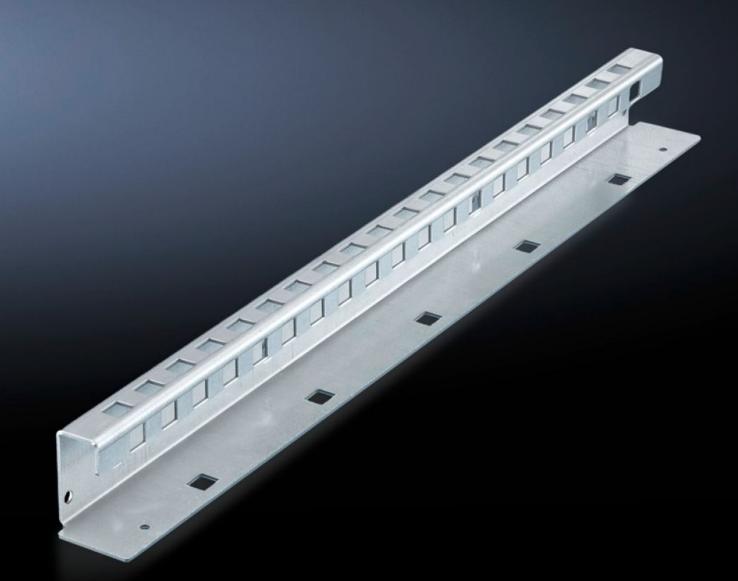

# SV 9673.426 - Mounting bracket for compartment divider and air circuit-breaker support rail

Is fastened to a side panel module, the air circuit-breaker support bar may be attached to the upper level, allows slide-in attachment of functional space dividers.

### Features

| Model No.             | SV 9673.426                                                                                                                                                                                                                        |
|-----------------------|------------------------------------------------------------------------------------------------------------------------------------------------------------------------------------------------------------------------------------|
| Product description   | The mounting bracket is secured to the side panel module. Pre-<br>machined mounting openings allow slide-in attachment of<br>functional space dividers. The air circuit-breaker support bar may be<br>attached to the upper level. |
| Material              | Sheet steel, 2 mm                                                                                                                                                                                                                  |
| Surface finish        | Zinc-plated                                                                                                                                                                                                                        |
| Supply includes       | Assembly parts                                                                                                                                                                                                                     |
| For compartment depth | 600 mm                                                                                                                                                                                                                             |
| Length                | 552 mm                                                                                                                                                                                                                             |
| Dimensions            | Length: 552 mm                                                                                                                                                                                                                     |
| Packs of              | 2 pc(s).                                                                                                                                                                                                                           |
| Net weight            | 1.786                                                                                                                                                                                                                              |
| Gross weight          | 1.986                                                                                                                                                                                                                              |
| Customs tariff number | 73269098                                                                                                                                                                                                                           |
| EAN                   | 4028177574489                                                                                                                                                                                                                      |
| ETIM 9                | EC002525                                                                                                                                                                                                                           |
|                       |                                                                                                                                                                                                                                    |