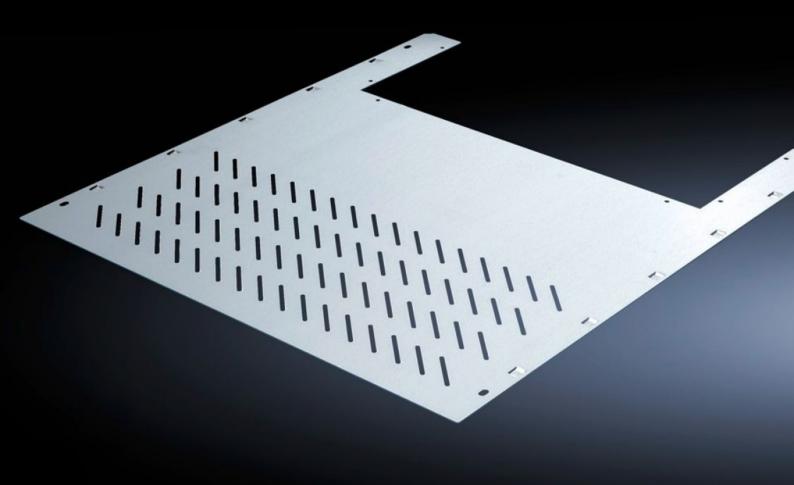

# SV 9673.436 - Compartment divider with duct for vertical busbar systems

For the horizontal separation of compartments with vertical busbars.

#### **Features**

| Model No.             | SV 9673.436                                                                                                                                                                   |
|-----------------------|-------------------------------------------------------------------------------------------------------------------------------------------------------------------------------|
| Design                | With louvres                                                                                                                                                                  |
| Product description   | For the horizontal separation of compartments with vertical busbars. In combination with the side panel modules, this creates Form separation in accordance with Form 3 or 4. |
| Material              | Sheet steel, 1.25 mm                                                                                                                                                          |
| Surface finish        | Zinc-plated                                                                                                                                                                   |
| Mounting cut-out      | Width:212 mm<br>Depth:201 mm                                                                                                                                                  |
| For compartment depth | 600 mm                                                                                                                                                                        |
| Assembly instruction  | 2 mounting brackets are required to install each compartment divider.                                                                                                         |
| Dimensions            | Width: 306 mm<br>Depth: 588 mm                                                                                                                                                |
| To fit                | Width: = 400 mm                                                                                                                                                               |
| Packs of              | 4 pc(s).                                                                                                                                                                      |
| Net weight            | 5.2                                                                                                                                                                           |
| Customs tariff number | 73269098                                                                                                                                                                      |