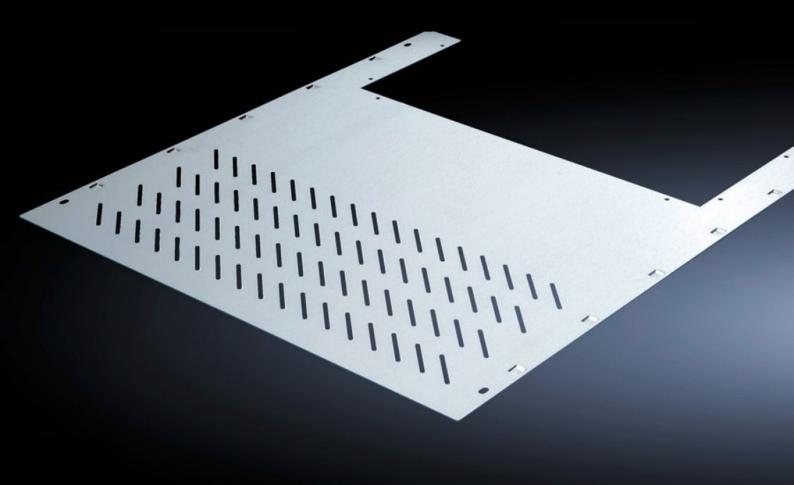

## SV 9673.458 - Compartment divider with duct for vertical busbar systems

For the horizontal separation of compartments with vertical busbars.

#### **Features**

| Model No.             | SV 9673.458                                                                                                                                                                   |
|-----------------------|-------------------------------------------------------------------------------------------------------------------------------------------------------------------------------|
| Design                | With louvres                                                                                                                                                                  |
| Product description   | For the horizontal separation of compartments with vertical busbars. In combination with the side panel modules, this creates Form separation in accordance with Form 3 or 4. |
| Material              | Sheet steel, 1.25 mm                                                                                                                                                          |
| Surface finish        | Zinc-plated                                                                                                                                                                   |
| Mounting cut-out      | Width:412 mm<br>Depth:201 mm                                                                                                                                                  |
| For compartment depth | 800 mm                                                                                                                                                                        |
| Assembly instruction  | 2 mounting brackets are required to install each compartment divider.                                                                                                         |
| Dimensions            | Width: 506 mm<br>Depth: 788 mm                                                                                                                                                |
| To fit                | Width: = 600 mm                                                                                                                                                               |
| Packs of              | 4 pc(s).                                                                                                                                                                      |
| Net weight            | 12                                                                                                                                                                            |
| Customs tariff number | 73269098                                                                                                                                                                      |
| Customs tariff number | 73269098                                                                                                                                                                      |