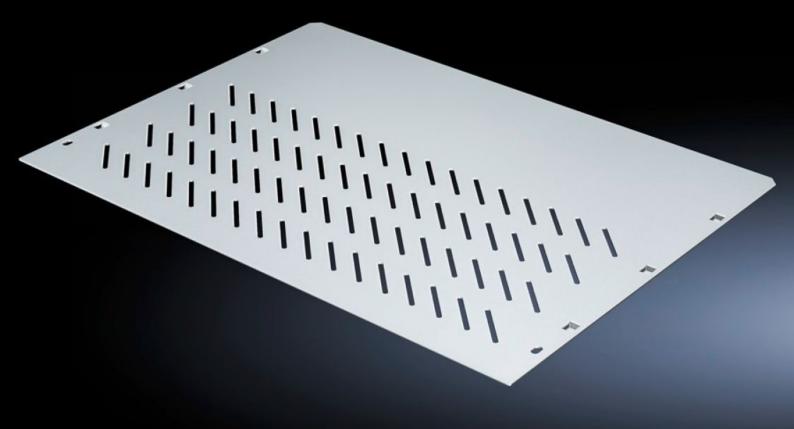

# SV 9673.463 - Compartment divider

For the horizontal separation of compartments.

#### **Features**

| Model No.             | SV 9673.463                                                                                                                                                   |
|-----------------------|---------------------------------------------------------------------------------------------------------------------------------------------------------------|
| Design                | With louvres                                                                                                                                                  |
| Product description   | For the horizontal separation of compartments. In combination with<br>the side panel modules, this creates Form separation in accordance<br>with Form 3 or 4. |
| Material              | Sheet steel, 1.25 mm                                                                                                                                          |
| Surface finish        | Zinc-plated                                                                                                                                                   |
| For compartment depth | 400 mm                                                                                                                                                        |
| Assembly instruction  | 2 mounting brackets are required to install each compartment divider.                                                                                         |
| Dimensions            | Width: 506 mm<br>Depth: 370 mm                                                                                                                                |
| To fit                | Width: = 600 mm                                                                                                                                               |
| Packs of              | 4 pc(s).                                                                                                                                                      |
| Net weight            | 7                                                                                                                                                             |
| Gross weight          | 7.02                                                                                                                                                          |
| Customs tariff number | 73269098                                                                                                                                                      |
| EAN                   | 4028177704749                                                                                                                                                 |
| ETIM 9                | EC002525                                                                                                                                                      |