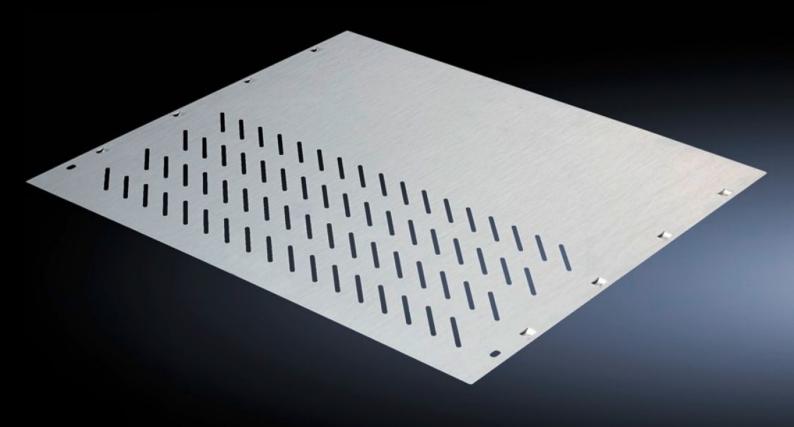

# SV 9673.464 - Compartment divider

For the horizontal separation of compartments.

#### **Features**

| Model No.             | SV 9673.464                                                                                                                                                   |
|-----------------------|---------------------------------------------------------------------------------------------------------------------------------------------------------------|
| Design                | With louvres                                                                                                                                                  |
| Product description   | For the horizontal separation of compartments. In combination with<br>the side panel modules, this creates Form separation in accordance<br>with Form 3 or 4. |
| Material              | Sheet steel, 1.25 mm                                                                                                                                          |
| Surface finish        | Zinc-plated                                                                                                                                                   |
| For compartment depth | 425 mm                                                                                                                                                        |
| Assembly instruction  | 2 mounting brackets are required to install each compartment divider.                                                                                         |
| Dimensions            | Width: 506 mm<br>Depth: 445 mm                                                                                                                                |
| To fit                | Width: = 600 mm                                                                                                                                               |
| Packs of              | 4 pc(s).                                                                                                                                                      |
| Net weight            | 7.944                                                                                                                                                         |
| Gross weight          | 8.362                                                                                                                                                         |
| Customs tariff number | 73269098                                                                                                                                                      |
| EAN                   | 4028177543355                                                                                                                                                 |
| ETIM 9                | EC002525                                                                                                                                                      |
|                       |                                                                                                                                                               |