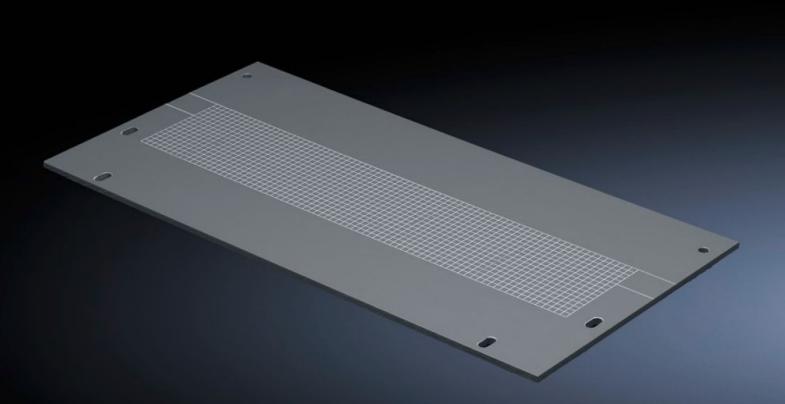

## SV 9673.508 - Gland plate for compartment divider with duct

To shroud the opening for vertical busbar systems.

## Features

| Model No.             | SV 9673.508                                        |
|-----------------------|----------------------------------------------------|
| Product description   | To shroud the opening for vertical busbar systems. |
| Material              | ABS PMMA                                           |
| Dimensions            | Width: 650 mm<br>Height: 223.5 mm                  |
| To fit                | Width: = 800 mm                                    |
| Packs of              | 4 pc(s).                                           |
| Net weight            | 2.576                                              |
| Customs tariff number | 73079100                                           |
| EAN                   | 4028177600133                                      |
| ETIM 9                | EC002525                                           |
| ECLASS 8.0            | 27400613                                           |