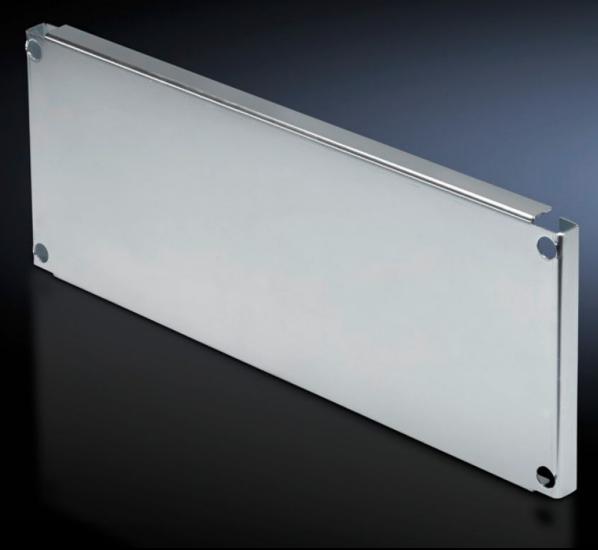

# SV 9673.666 - Partial mounting plates for compartment side panel modules (internal compartmentalisation)

With or without duct, for direct attachment to the functional space side panel modules.

#### **Features**

| Model No.              | SV 9673.666                                                                                                                                                                                                                                                                                                                                           |
|------------------------|-------------------------------------------------------------------------------------------------------------------------------------------------------------------------------------------------------------------------------------------------------------------------------------------------------------------------------------------------------|
| Design                 | Without duct                                                                                                                                                                                                                                                                                                                                          |
| Product description    | For direct attachment to the compartment side panel modules for internal compartmentalisation. Universal interior installation with switchgear and controlgear. Creation of additional mounting levels. In combination with compartment dividers and side panel modules, internal compartmentalisation in accordance with Form 2, 3 or 4 is possible. |
| Material               | Sheet steel, 2 mm                                                                                                                                                                                                                                                                                                                                     |
| Surface finish         | Zinc-plated                                                                                                                                                                                                                                                                                                                                           |
| Supply includes        | Angle brackets and assembly parts                                                                                                                                                                                                                                                                                                                     |
| For compartment height | 600 mm                                                                                                                                                                                                                                                                                                                                                |
| Dimensions             | Width: 502 mm<br>Height: 593 mm                                                                                                                                                                                                                                                                                                                       |
| To fit                 | Width: = 600 mm                                                                                                                                                                                                                                                                                                                                       |
| Packs of               | 1 pc(s).                                                                                                                                                                                                                                                                                                                                              |
| Net weight             | 7.083                                                                                                                                                                                                                                                                                                                                                 |
| Gross weight           | 7.456                                                                                                                                                                                                                                                                                                                                                 |