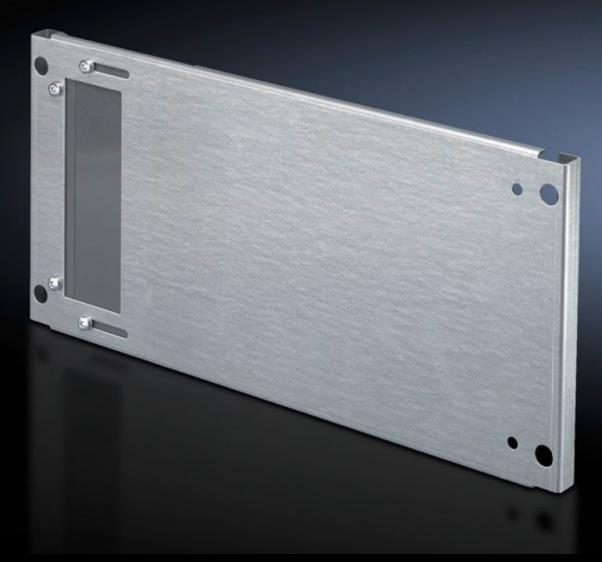

# SV 9673.672 - Partial mounting plates for compartment side panel modules (internal compartmentalisation)

With or without duct, for direct attachment to the functional space side panel modules.

#### **Features**

| Model No.              | SV 9673.672                                                                                                                                                                                                                                                                                                                                           |
|------------------------|-------------------------------------------------------------------------------------------------------------------------------------------------------------------------------------------------------------------------------------------------------------------------------------------------------------------------------------------------------|
| Design                 | with gland made from insulating material                                                                                                                                                                                                                                                                                                              |
| Product description    | For direct attachment to the compartment side panel modules for internal compartmentalisation. Universal interior installation with switchgear and controlgear. Creation of additional mounting levels. In combination with compartment dividers and side panel modules, internal compartmentalisation in accordance with Form 2, 3 or 4 is possible. |
| Material               | Sheet steel, 2 mm                                                                                                                                                                                                                                                                                                                                     |
| Surface finish         | Zinc-plated                                                                                                                                                                                                                                                                                                                                           |
| Supply includes        | Angle brackets and assembly parts                                                                                                                                                                                                                                                                                                                     |
| For compartment height | 200 mm                                                                                                                                                                                                                                                                                                                                                |
| Dimensions             | Width: 502 mm<br>Height: 193 mm                                                                                                                                                                                                                                                                                                                       |
| To fit                 | Width: = 600 mm                                                                                                                                                                                                                                                                                                                                       |
| Packs of               | 1 pc(s).                                                                                                                                                                                                                                                                                                                                              |
| Net weight             | 2.536                                                                                                                                                                                                                                                                                                                                                 |
| Gross weight           | 2.68                                                                                                                                                                                                                                                                                                                                                  |