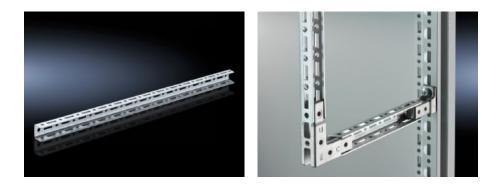

## SV 9673.920 - TS punched rail 17 x 17 mm for TS

For building an auxiliary construction for dividing the busbar space and for individual use as mounting frame for low and medium loads.

## Features

| Model No.             | SV 9673.920                                                                                                                                                                                                                                                                           |
|-----------------------|---------------------------------------------------------------------------------------------------------------------------------------------------------------------------------------------------------------------------------------------------------------------------------------|
| Design                | For horizontal busbar space separation                                                                                                                                                                                                                                                |
| Product description   | Mounting angle with TS pitch on three sides. Suitable for building an<br>auxiliary construction for dividing the busbar space, for individual<br>use as a mounting frame for low and medium loads, and fastening<br>to the internal or external mounting level of the TS 8 enclosure. |
| Material              | Sheet steel, 1.5 mm                                                                                                                                                                                                                                                                   |
| Surface finish        | Zinc-plated                                                                                                                                                                                                                                                                           |
| Length                | 137.5 mm                                                                                                                                                                                                                                                                              |
| To fit                | Enclosure type: TS 8                                                                                                                                                                                                                                                                  |
| Packs of              | 12 pc(s).                                                                                                                                                                                                                                                                             |
| Net weight            | 0.6                                                                                                                                                                                                                                                                                   |
| Gross weight          | 0.666                                                                                                                                                                                                                                                                                 |
| Customs tariff number | 73269098                                                                                                                                                                                                                                                                              |
| EAN                   | 4028177576728                                                                                                                                                                                                                                                                         |
| ETIM 9                | EC002525                                                                                                                                                                                                                                                                              |
| ECLASS 8.0            | 27189234                                                                                                                                                                                                                                                                              |