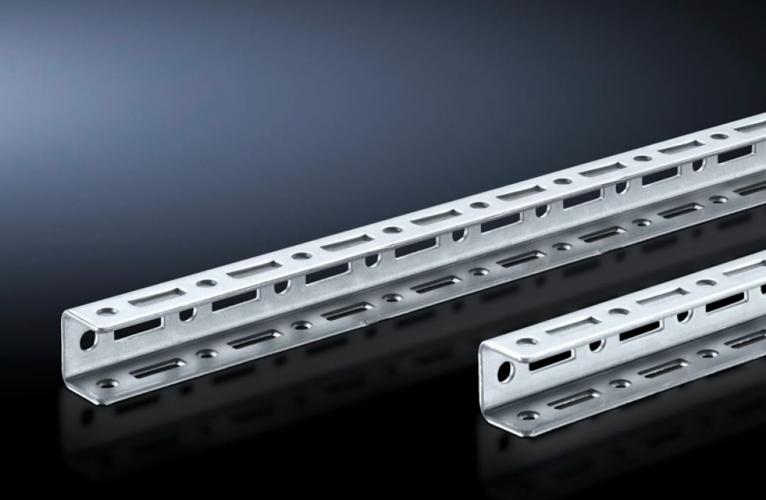

## SV 9673.920 - TS punched rail 17 x 17 mm for TS

For building an auxiliary construction for dividing the busbar space and for individual use as mounting frame for low and medium loads.

## Features

| Model No.             | SV 9673.920                                                                                                                                                                                                                                                                           |
|-----------------------|---------------------------------------------------------------------------------------------------------------------------------------------------------------------------------------------------------------------------------------------------------------------------------------|
| Design                | For horizontal busbar space separation                                                                                                                                                                                                                                                |
| Product description   | Mounting angle with TS pitch on three sides. Suitable for building an<br>auxiliary construction for dividing the busbar space, for individual<br>use as a mounting frame for low and medium loads, and fastening<br>to the internal or external mounting level of the TS 8 enclosure. |
| Material              | Sheet steel, 1.5 mm                                                                                                                                                                                                                                                                   |
| Surface finish        | Zinc-plated                                                                                                                                                                                                                                                                           |
| Length                | 137.5 mm                                                                                                                                                                                                                                                                              |
| To fit                | Enclosure type: TS 8                                                                                                                                                                                                                                                                  |
| Packs of              | 12 pc(s).                                                                                                                                                                                                                                                                             |
| Net weight            | 0.6                                                                                                                                                                                                                                                                                   |
| Gross weight          | 0.666                                                                                                                                                                                                                                                                                 |
| Customs tariff number | 73269098                                                                                                                                                                                                                                                                              |
| EAN                   | 4028177576728                                                                                                                                                                                                                                                                         |
| ETIM 9                | EC002525                                                                                                                                                                                                                                                                              |
| ECLASS 8.0            | 27189234                                                                                                                                                                                                                                                                              |