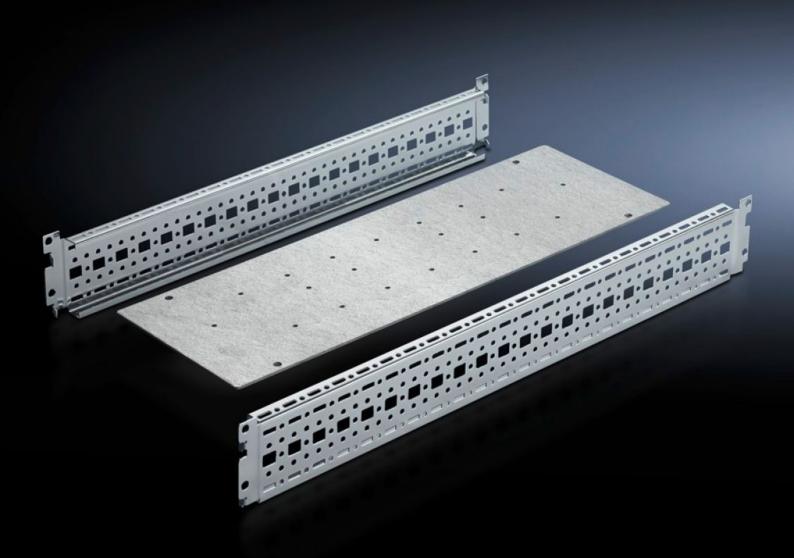

# SV 9674.198 - Coupling set mounting kit for busbar enclosure or riser

For busbar enclosures or risers, is used as a base support for a vertical Maxi-PLS busar system/Flat-PLS busbar system.

#### **Features**

| Model No.             | SV 9674.198                                                                       |  |
|-----------------------|-----------------------------------------------------------------------------------|--|
| Design                | for Maxi-PLS busbar system                                                        |  |
| Product description   | The mounting kit is used as a base support for a vertical Maxi-PLS busbar system. |  |
| Material              | Sheet steel                                                                       |  |
| Surface finish        | Zinc-plated                                                                       |  |
| Supply includes       | Mounting plate 2 punched sections with mounting flanges Assembly parts            |  |
| Note on Model No.     | Only suitable for Maxi-PLS.                                                       |  |
| To fit                | Width: = 200 mm<br>Depth: = 800 mm                                                |  |
| Packs of              | 1 pc(s).                                                                          |  |
| Net weight            | 4.08                                                                              |  |
| Gross weight          | 4.85                                                                              |  |
| Customs tariff number | 73269098                                                                          |  |
| EAN                   | 4028177574465                                                                     |  |