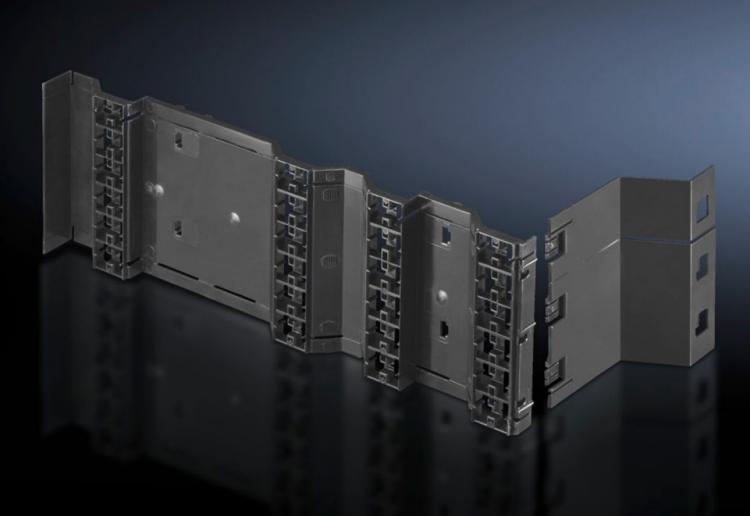

## SV 9674.380 - Cover Set for distribution busbar (Jean Müller fuse-switch disconnector section)

Designed to accommodate Jean Müller devices.

## Features

| Model No.             | SV 9674.380                                                                                                                                                                                                                                                                                                                              |
|-----------------------|------------------------------------------------------------------------------------------------------------------------------------------------------------------------------------------------------------------------------------------------------------------------------------------------------------------------------------------|
| Product description   | To cover the distribution busbar system of a fuse-switch<br>disconnector section, designed to accommodate Jean Müller<br>devices. The 150 mm high busbar and cable connection space<br>covers shield the busbar compartment from the functional space so<br>that it is safe from finger contact, with a protection category of IP<br>20. |
| Material              | PVC, black                                                                                                                                                                                                                                                                                                                               |
| Supply includes       | Set consisting of 12 busbar covers and cable connection space covers                                                                                                                                                                                                                                                                     |
| To fit                | Height: = 2,000 mm<br>= 2,200 mm                                                                                                                                                                                                                                                                                                         |
| Packs of              | 1 pc(s).                                                                                                                                                                                                                                                                                                                                 |
| Net weight            | 5.1                                                                                                                                                                                                                                                                                                                                      |
| Gross weight          | 5.3                                                                                                                                                                                                                                                                                                                                      |
| Customs tariff number | 39269097                                                                                                                                                                                                                                                                                                                                 |
| EAN                   | 4028177613713                                                                                                                                                                                                                                                                                                                            |
| ETIM 9                | EC002270                                                                                                                                                                                                                                                                                                                                 |
| ECLASS 8.0            | 27400613                                                                                                                                                                                                                                                                                                                                 |