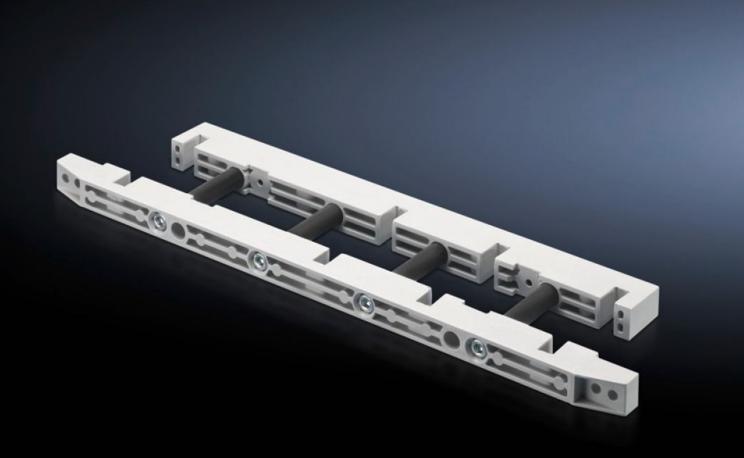

# SV 9674.416 - Busbar support for fuse-switch disconnector section

Busbar support for the distribution busbar system of the fuse-switch disconnector section.

#### **Features**

| Model No.             | SV 9674.416                                                                                    |
|-----------------------|------------------------------------------------------------------------------------------------|
| Product description   | Busbar support for the distribution busbar system of the fuse-<br>switch disconnector section. |
| Material              | Duroplastic polyester                                                                          |
| Supply includes       | Mounting bracket and screws                                                                    |
| To fit busbars        | Flat copper busbars                                                                            |
| To fit busbars        | Width: 60<br>Height: 10 mm                                                                     |
| Number of poles       | 3-pole<br>4-pole                                                                               |
| Packs of              | 1 pc(s).                                                                                       |
| Net weight            | 1                                                                                              |
| Gross weight          | 1.134                                                                                          |
| Customs tariff number | 85469010                                                                                       |
| EAN                   | 4028177613454                                                                                  |
| ETIM 9                | EC001166                                                                                       |
| ECLASS 8.0            | 27400613                                                                                       |
|                       |                                                                                                |