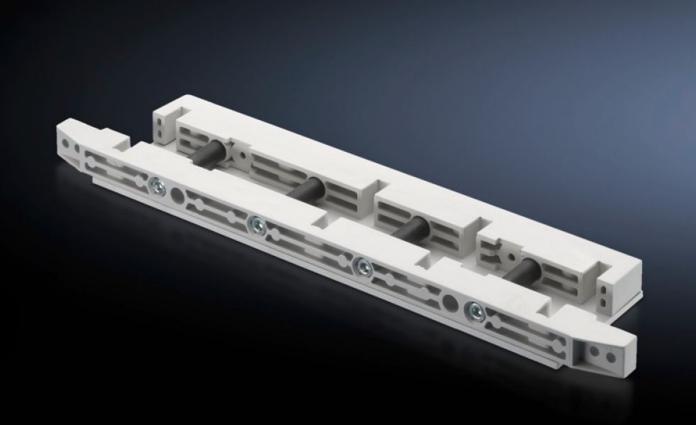

# SV 9674.430 - End support for fuse-switch disconnector section

End support for the distribution busbar system, for vertical support of the distribution busbar system with infeed from above.

#### **Features**

| Model No.             | SV 9674.430                                                                                                                                                            |
|-----------------------|------------------------------------------------------------------------------------------------------------------------------------------------------------------------|
| Product description   | End support for the distribution busbar system of the fuse-switch disconnector section, for vertical support of the distribution busbar system with infeed from above. |
| Material              | Duroplastic polyester                                                                                                                                                  |
| Supply includes       | Mounting bracket and screws                                                                                                                                            |
| To fit busbars        | Width: 100<br>Height: 10 mm                                                                                                                                            |
| Number of poles       | 3-pole<br>4-pole                                                                                                                                                       |
| Packs of              | 1 pc(s).                                                                                                                                                               |
| Net weight            | 1.679                                                                                                                                                                  |
| Gross weight          | 1.72                                                                                                                                                                   |
| Customs tariff number | 39269097                                                                                                                                                               |
| EAN                   | 4028177613515                                                                                                                                                          |
| ETIM 9                | EC001166                                                                                                                                                               |
| ECLASS 8.0            | 27400613                                                                                                                                                               |
|                       |                                                                                                                                                                        |