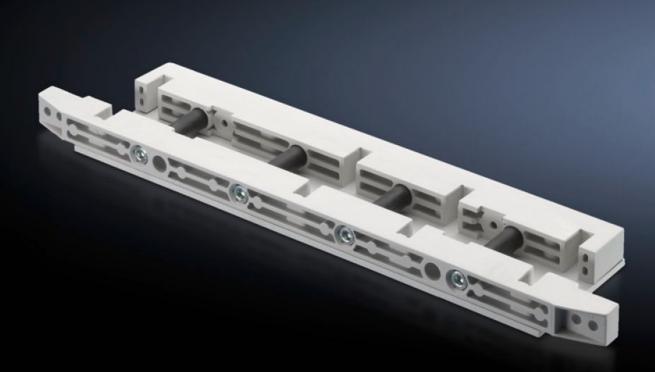

## SV 9674.438 - End support for fuse-switch disconnector section

End support for the distribution busbar system, for vertical support of the distribution busbar system with infeed from above.

## Features

| Model No.             | SV 9674.438                                                                                                                                                            |
|-----------------------|------------------------------------------------------------------------------------------------------------------------------------------------------------------------|
| Product description   | End support for the distribution busbar system of the fuse-switch disconnector section, for vertical support of the distribution busbar system with infeed from above. |
| Material              | Duroplastic polyester                                                                                                                                                  |
| Supply includes       | Mounting bracket and screws                                                                                                                                            |
| To fit busbars        | Width: 80<br>Height: 10 mm                                                                                                                                             |
| Number of poles       | 3-pole<br>4-pole                                                                                                                                                       |
| Packs of              | 1 pc(s).                                                                                                                                                               |
| Net weight            | 1.619                                                                                                                                                                  |
| Gross weight          | 1.664                                                                                                                                                                  |
| Customs tariff number | 39269097                                                                                                                                                               |
| EAN                   | 4028177613546                                                                                                                                                          |
| ETIM 9                | EC001166                                                                                                                                                               |
| ECLASS 8.0            | 27400613                                                                                                                                                               |