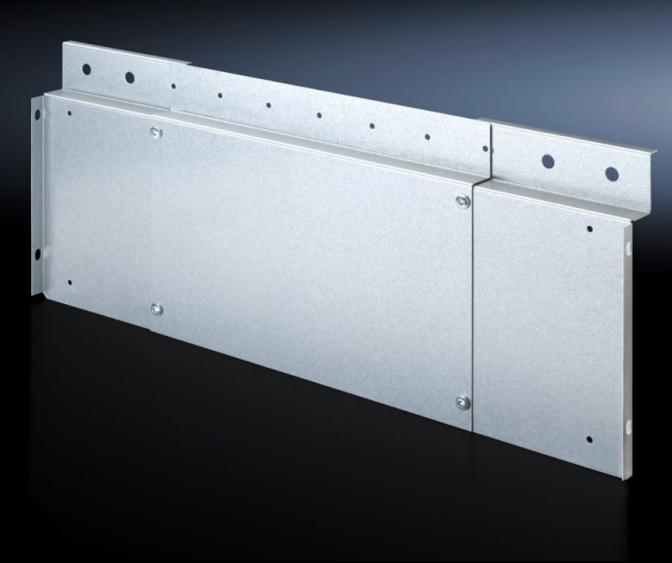

## SV 9674.560 - Wiring trim panel

Wiring system for Ri4Power with internal compartmentalisation

## **Features**

| Model No.             | SV 9674.560                                                                                                                                                                                                                                          |
|-----------------------|------------------------------------------------------------------------------------------------------------------------------------------------------------------------------------------------------------------------------------------------------|
| Product description   | Inner front cover of the main busbar system with the option of mounting a wiring channel W x D 40 x 20 mm. Suitable for use in Ri4Power switchgear with 300 mm high front trim panels. Horizontal cable routing occurs behind the front trim panels. |
| Material              | Sheet steel                                                                                                                                                                                                                                          |
| Surface finish        | Zinc-plated                                                                                                                                                                                                                                          |
| Supply includes       | Assembly parts                                                                                                                                                                                                                                       |
| Note                  | For vertical cable routing, mounting brackets for compartment dividers and circuit-breaker support rails enable the installation of a wiring channel, thanks to pre-punched cut-outs.                                                                |
| To fit                | Width: = 800 mm<br>= 1,000 mm<br>= 1,200 mm                                                                                                                                                                                                          |
| Packs of              | 1 pc(s).                                                                                                                                                                                                                                             |
| Net weight            | 2.4                                                                                                                                                                                                                                                  |
| Gross weight          | 2.46                                                                                                                                                                                                                                                 |
| Customs tariff number | 73269098                                                                                                                                                                                                                                             |
| EAN                   | 4028177697317                                                                                                                                                                                                                                        |
| ETIM 9                | EC002617                                                                                                                                                                                                                                             |
| ECLASS 8.0            | 27142423                                                                                                                                                                                                                                             |
|                       |                                                                                                                                                                                                                                                      |