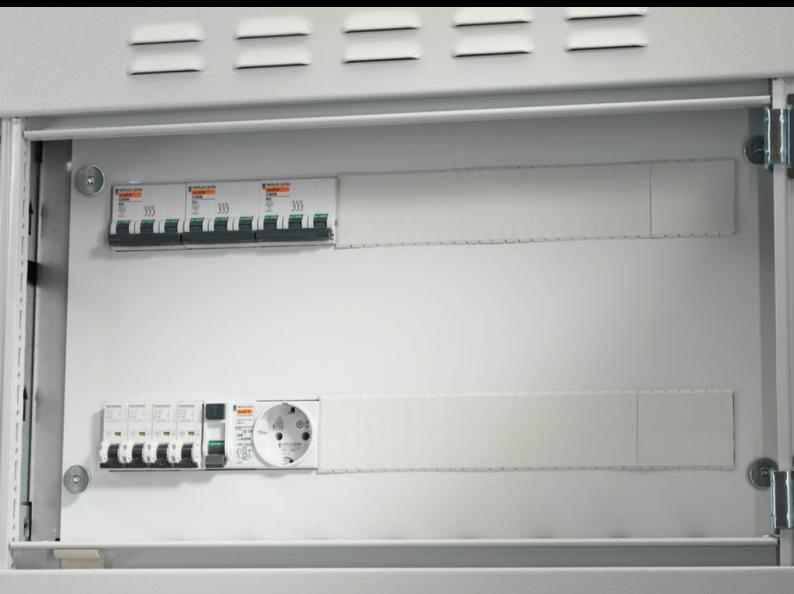

## SV 9674.762 - Support frame for DIN rail-mounted devices

Support frame set for accepting DIN rail-mounted devices (e.g. MCBs).

## **Features**

| Model No.                  | SV 9674.762                                                                                                                                                                                                                                                                                                                                                                                                                         |
|----------------------------|-------------------------------------------------------------------------------------------------------------------------------------------------------------------------------------------------------------------------------------------------------------------------------------------------------------------------------------------------------------------------------------------------------------------------------------|
| Product description        | Support frame set for accepting DIN rail-mounted devices (e.g. MCBs). The support rails are fastened with two mounting brackets to the side panel modules for internal compartmentalisation. The cover is fastened to the support frame with knurled screws. In combination with compartment dividers, partial mounting plates and side panel modules, internal compartmentalisation in accordance with Form 2, 3 or 4 is possible. |
| Material                   | Support frame: Sheet steel, zinc-plated, passivated, 1.5 mm<br>Cover: Sheet steel, spray finished, 1.5 mm                                                                                                                                                                                                                                                                                                                           |
| Supply includes            | Support rails 2 mounting brackets 1 cover with cut-out Assembly parts                                                                                                                                                                                                                                                                                                                                                               |
| For compartment height     | 300 mm                                                                                                                                                                                                                                                                                                                                                                                                                              |
| To fit                     | Width: = 600 mm                                                                                                                                                                                                                                                                                                                                                                                                                     |
| No. of pitch units 17.5 mm | 2 x 24                                                                                                                                                                                                                                                                                                                                                                                                                              |
| Packs of                   | 1 pc(s).                                                                                                                                                                                                                                                                                                                                                                                                                            |
| Net weight                 | 3.1                                                                                                                                                                                                                                                                                                                                                                                                                                 |
| Gross weight               | 3.96                                                                                                                                                                                                                                                                                                                                                                                                                                |
| Customs tariff number      | 73269098                                                                                                                                                                                                                                                                                                                                                                                                                            |
| EAN                        | 4028177543805                                                                                                                                                                                                                                                                                                                                                                                                                       |
| ETIM 9                     | EC001900                                                                                                                                                                                                                                                                                                                                                                                                                            |
| ECLASS 8.0                 | 27400613                                                                                                                                                                                                                                                                                                                                                                                                                            |