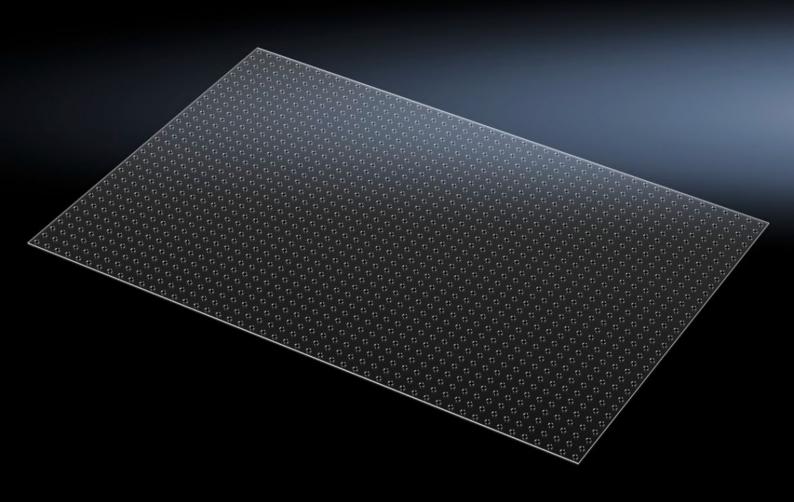

## SV 9674.990 - Cover plate Slotted

To cover live parts and comply with the internal protection category IP 2X and IP XXB within low-voltage switchgear and controlgear.

## **Features**

| Model No.             | SV 9674.990                                                                                                                                                                                |
|-----------------------|--------------------------------------------------------------------------------------------------------------------------------------------------------------------------------------------|
| Product description   | To cover live parts and comply with the internal protection category IP 2X and IP XXB within low-voltage switchgear and controlgear. Integral vent holes allow convection inside a system. |
| Material              | PVC                                                                                                                                                                                        |
| Dimensions            | Width: 1,200 mm<br>Height: 800 mm                                                                                                                                                          |
| Packs of              | 1 pc(s).                                                                                                                                                                                   |
| Net weight            | 3.5                                                                                                                                                                                        |
| Gross weight          | 3.76                                                                                                                                                                                       |
| Customs tariff number | 85469010                                                                                                                                                                                   |
| EAN                   | 4028177806375                                                                                                                                                                              |
| ETIM 9                | EC002270                                                                                                                                                                                   |
| ECLASS 8.0            | 27400613                                                                                                                                                                                   |