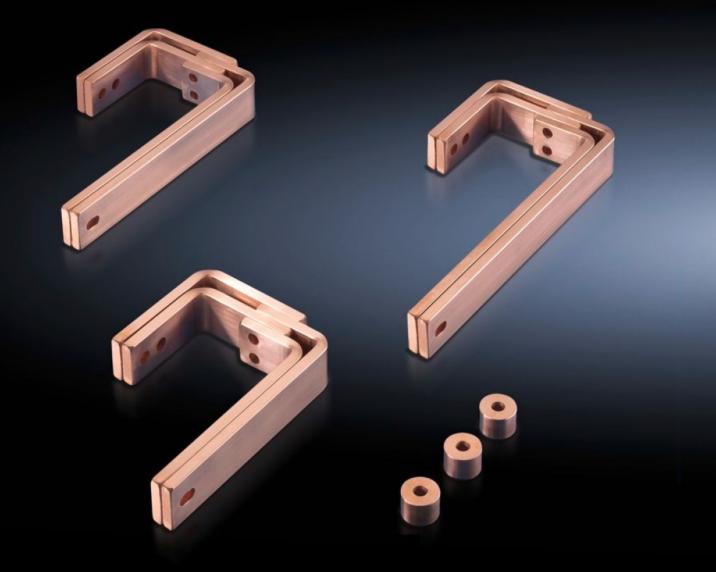

## SV 9675.140 - T-connector kits for RiLine busbar systems

For connecting horizontal Flat-PLS main busbar systems to vertical RiLine60 distribution busbar systems in the modular outgoing section.

## **Features**

| Model No.                    | SV 9675.140                                                                            |
|------------------------------|----------------------------------------------------------------------------------------|
| Design                       | Behind the compartment                                                                 |
| Product description          | For connecting horizontal main busbar systems to vertical distribution busbar systems. |
| Material                     | E-Cu                                                                                   |
| Supply includes              | Assembly parts                                                                         |
| To fit busbars               | Width: 30<br>Height: 10, 5 mm                                                          |
| Packs of                     | 1 set(s)                                                                               |
| Net weight                   | 3                                                                                      |
| Gross weight                 | 3.2                                                                                    |
| Copper weight (kg per piece) | 2.82                                                                                   |
| Customs tariff number        | 74198090                                                                               |
| EAN                          | 4028177570207                                                                          |
| ECLASS 8.0                   | 27400613                                                                               |