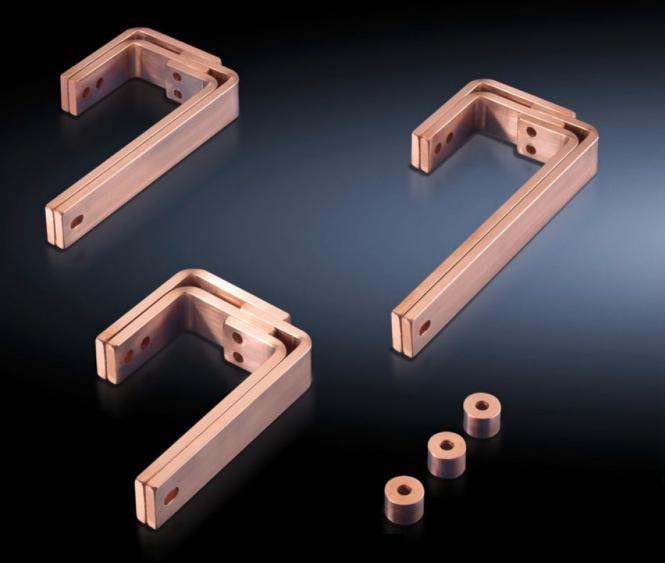

## SV 9675.143 - T-connector kits for RiLine busbar systems

For connecting horizontal Flat-PLS main busbar systems to vertical RiLine60 distribution busbar systems in the modular outgoing section.

## Features

| Model No.                    | SV 9675.143                                                                            |
|------------------------------|----------------------------------------------------------------------------------------|
| Design                       | Behind the compartment                                                                 |
| Product description          | For connecting horizontal main busbar systems to vertical distribution busbar systems. |
| Material                     | E-Cu                                                                                   |
| Supply includes              | Assembly parts                                                                         |
| To fit busbars               | Width: 30<br>Height: 10, 5 mm                                                          |
| Packs of                     | 1 set(s)                                                                               |
| Net weight                   | 3                                                                                      |
| Gross weight                 | 3.2                                                                                    |
| Copper weight (kg per piece) | 2.58                                                                                   |
| Customs tariff number        | 74198090                                                                               |
| EAN                          | 4028177570214                                                                          |
| ECLASS 8.0                   | 27400613                                                                               |
|                              |                                                                                        |