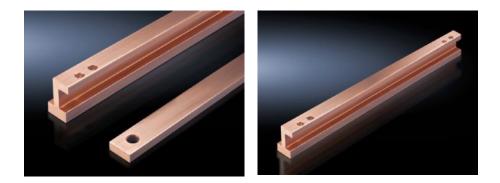

## SV 9675.212 - Distribution busbars 30 x 10 mm

### Features

| Model No.                    | SV 9675.212                                                                                                           |
|------------------------------|-----------------------------------------------------------------------------------------------------------------------|
| Design                       | For distribution busbar systems behind the compartment<br>For distribution busbar system in the compartment (indoors) |
| Product description          | Prepared for the connection of T-connector kits.                                                                      |
| Material                     | E-Cu                                                                                                                  |
| Length                       | 1,610 mm                                                                                                              |
| To fit                       | Also suitable as a vertical busbar for PE/PEN/N.                                                                      |
| To fit                       | Height: = 2,200 mm<br>= 1,800 mm                                                                                      |
| Packs of                     | 1 pc(s).                                                                                                              |
| Net weight                   | 4.3                                                                                                                   |
| Gross weight                 | 4.327                                                                                                                 |
| Copper weight (kg per piece) | 4.3                                                                                                                   |
| Customs tariff number        | 74071000                                                                                                              |
| EAN                          | 4028177575936                                                                                                         |
| ETIM 9                       | EC000001                                                                                                              |
| ECLASS 8.0                   | 27370303                                                                                                              |
|                              |                                                                                                                       |