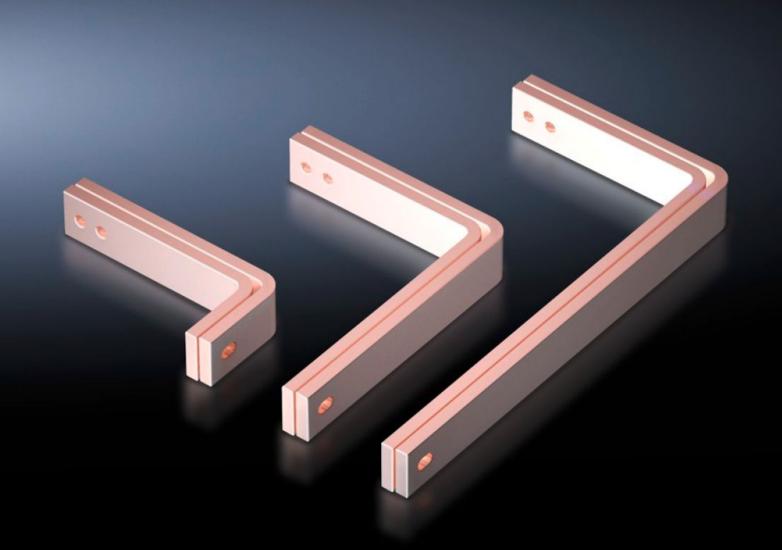

## SV 9675.307 - T-connector kits for Maxi-PLS/RiLine busbar systems

For connecting horizontal Maxi-PLS main busbar systems to vertical RiLine60 distribution busbar systems in the modular outgoing section.

## **Features**

| Model No.                    | SV 9675.307                                                                                                                           |
|------------------------------|---------------------------------------------------------------------------------------------------------------------------------------|
| Applications                 | For connecting horizontal Maxi-PLS main busbar systems to vertical RiLine distribution busbar systems in the modular outgoing section |
| Supply includes              | Assembly parts                                                                                                                        |
| To fit                       | Depth: = 600 mm<br>= 800 mm                                                                                                           |
| Packs of                     | 1 set(s)                                                                                                                              |
| Copper weight (kg per piece) | 8.66                                                                                                                                  |
| Customs tariff number        | 74198090                                                                                                                              |
| EAN                          | 4028177619005                                                                                                                         |
| ECLASS 8.0                   | 27400613                                                                                                                              |