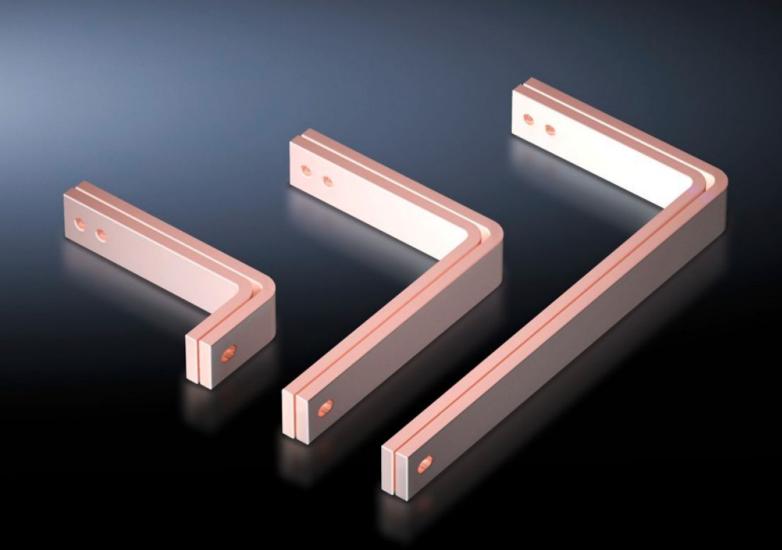

## SV 9675.316 - T-connector kits for Maxi-PLS/RiLine busbar systems

For connecting horizontal Maxi-PLS main busbar systems to vertical RiLine60 distribution busbar systems in the modular outgoing section.

## **Features**

| Model No.                    | SV 9675.316                                                                                                                           |
|------------------------------|---------------------------------------------------------------------------------------------------------------------------------------|
| Applications                 | For connecting horizontal Maxi-PLS main busbar systems to vertical RiLine distribution busbar systems in the modular outgoing section |
| Supply includes              | Assembly parts                                                                                                                        |
| To fit                       | Depth: = 800 mm                                                                                                                       |
| Packs of                     | 1 set(s)                                                                                                                              |
| Copper weight (kg per piece) | 6.72                                                                                                                                  |
| Customs tariff number        | 74198090                                                                                                                              |
| EAN                          | 4028177619159                                                                                                                         |
| ECLASS 8.0                   | 27400613                                                                                                                              |