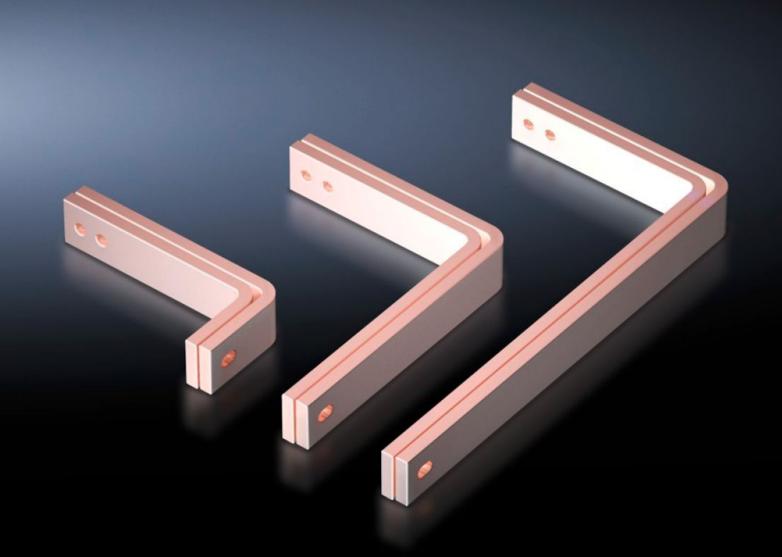

## SV 9675.364 - T-connector kits for Maxi-PLS/RiLine busbar systems

For connecting horizontal Maxi-PLS main busbar systems to vertical RiLine60 distribution busbar systems in the modular outgoing section.

## **Features**

| Model No.                    | SV 9675.364                                                                                                                           |
|------------------------------|---------------------------------------------------------------------------------------------------------------------------------------|
| Applications                 | For connecting horizontal Maxi-PLS main busbar systems to vertical RiLine distribution busbar systems in the modular outgoing section |
| Supply includes              | Assembly parts                                                                                                                        |
| To fit                       | Depth: = 800 mm                                                                                                                       |
| To fit busbars               | Width: 30<br>Height: 10, 5 mm                                                                                                         |
| Packs of                     | 1 set(s)                                                                                                                              |
| Copper weight (kg per piece) | 6.7                                                                                                                                   |
| Customs tariff number        | 74198090                                                                                                                              |
| EAN                          | 4028177619463                                                                                                                         |
| ECLASS 8.0                   | 27400613                                                                                                                              |