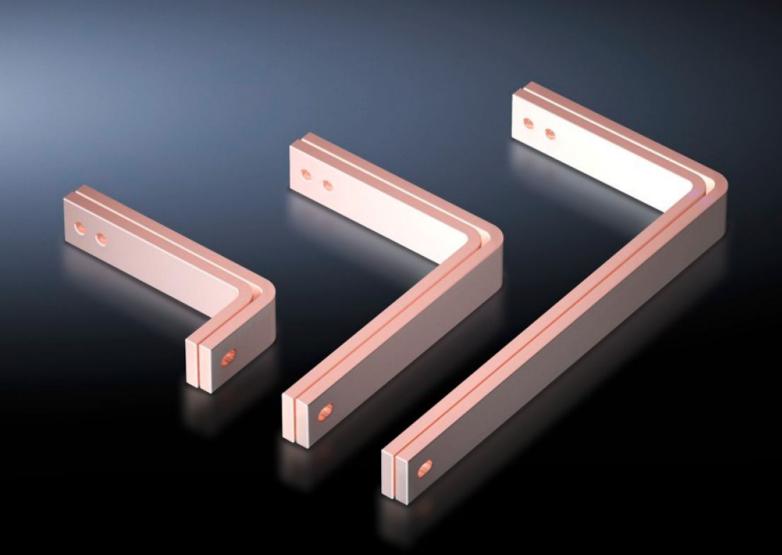

## SV 9675.517 - T-connector kits for Flat-PLS/RiLine busbar systems

For connecting horizontal Flat-PLS main busbar systems to vertical RiLine60 distribution busbar systems in the modular outgoing section.

## **Features**

| Model No.                    | SV 9675.517                                                                                                                            |
|------------------------------|----------------------------------------------------------------------------------------------------------------------------------------|
| Applications                 | For connecting horizontal Flat-PLS main busbar systems to vertical RiLine distribution busbar systems in the modular outgoing section. |
| Supply includes              | Sets of screws for connection to distribution busbar system                                                                            |
| To fit                       | Depth: = 800 mm                                                                                                                        |
| Packs of                     | 1 set(s)                                                                                                                               |
| Copper weight (kg per piece) | 15.01                                                                                                                                  |
| Customs tariff number        | 74198090                                                                                                                               |
| EAN                          | 4028177640665                                                                                                                          |
| ECLASS 8.0                   | 27400613                                                                                                                               |