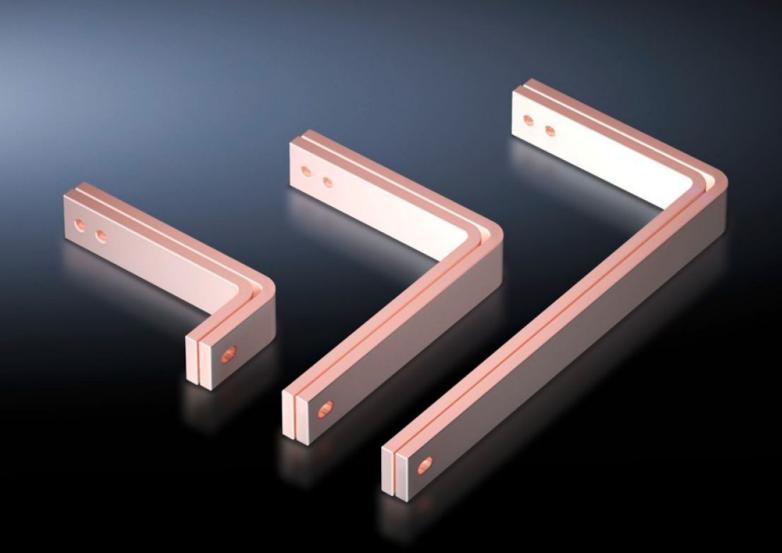

## SV 9675.536 - T-connector kits for Flat-PLS/RiLine busbar systems

For connecting horizontal Flat-PLS main busbar systems to vertical RiLine60 distribution busbar systems in the modular outgoing section.

## **Features**

| Model No.                    | SV 9675.536                                                                                                                            |
|------------------------------|----------------------------------------------------------------------------------------------------------------------------------------|
| Applications                 | For connecting horizontal Flat-PLS main busbar systems to vertical RiLine distribution busbar systems in the modular outgoing section. |
| Supply includes              | Sets of screws for connection to distribution busbar system                                                                            |
| To fit                       | Depth: = 800 mm                                                                                                                        |
| Packs of                     | 1 set(s)                                                                                                                               |
| Net weight                   | 8                                                                                                                                      |
| Gross weight                 | 8                                                                                                                                      |
| Copper weight (kg per piece) | 8.61                                                                                                                                   |
| Customs tariff number        | 74198090                                                                                                                               |
| EAN                          | 4028177640535                                                                                                                          |
| ECLASS 8.0                   | 27400613                                                                                                                               |