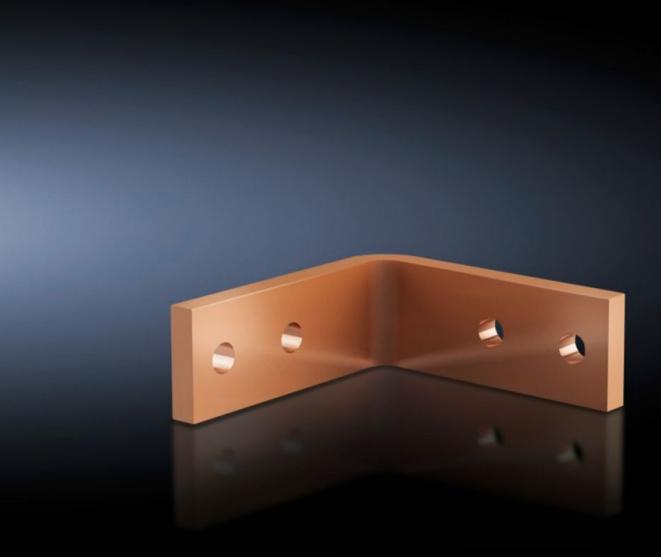

## SV 9675.882 Angular connector

State: 02.08.2025 (Source: rittal.com/ua-en)

## SV 9675.882 - Angular connector for Flat-PLS

For connecting horizontal Flat-PLS busbar systems in the roof/base section to vertical Flat-PLS busbar systems.

## **Features**

| Model No.                        | SV 9675.882                                                                                                     |
|----------------------------------|-----------------------------------------------------------------------------------------------------------------|
| Applications                     | For connecting horizontal Flat-PLS busbar systems in the roof/base section to vertical Flat-PLS busbar systems. |
| For number of bars per conductor | 4<br>4<br>2                                                                                                     |
| To fit busbar system             | Flat-PLS 60                                                                                                     |
| To fit                           | Enclosure type: TS 8 Depth: = 600 mm = 800 mm                                                                   |
| To fit busbars                   | Width: 40, 100, 80<br>Height: 10, 10 mm                                                                         |
| Packs of                         | 1 pc(s).                                                                                                        |
| Net weight                       | 3.1                                                                                                             |
| Gross weight                     | 3.2                                                                                                             |
| Copper weight (kg per piece)     | 2.77                                                                                                            |
| Customs tariff number            | 74198090                                                                                                        |
| EAN                              | 4028177626379                                                                                                   |
| ETIM 9                           | EC001900                                                                                                        |
| ECLASS 8.0                       | 27400613                                                                                                        |