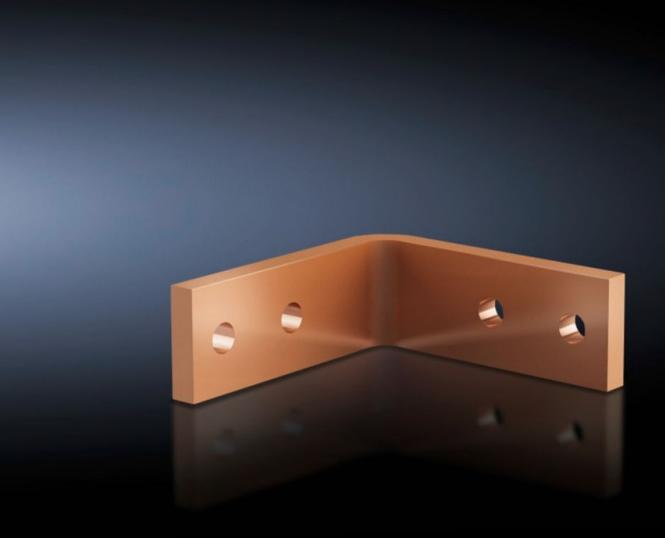

## SV 9675.893 - Angular connector for Flat-PLS

For connecting horizontal Flat-PLS busbar systems in the roof/base section to vertical Flat-PLS busbar systems.

## **Features**

| Model No.                        | SV 9675.893                                                                                                     |
|----------------------------------|-----------------------------------------------------------------------------------------------------------------|
| Applications                     | For connecting horizontal Flat-PLS busbar systems in the roof/base section to vertical Flat-PLS busbar systems. |
| For number of bars per conductor | 4<br>3                                                                                                          |
| To fit busbar system             | Flat-PLS 100                                                                                                    |
| To fit                           | Enclosure type: TS 8 Depth: = 600 mm = 800 mm                                                                   |
| To fit busbars                   | Width: 100, 80<br>Height: 10 mm                                                                                 |
| Packs of                         | 1 pc(s).                                                                                                        |
| Net weight                       | 6                                                                                                               |
| Gross weight                     | 6.4                                                                                                             |
| Copper weight (kg per piece)     | 5.46                                                                                                            |
| Customs tariff number            | 74198090                                                                                                        |
| EAN                              | 4028177626423                                                                                                   |
| ETIM 9                           | EC001900                                                                                                        |
| ECLASS 8.0                       | 27400613                                                                                                        |