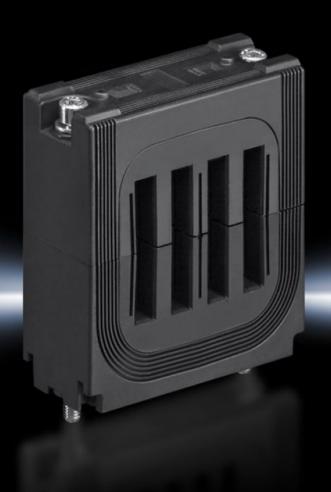

## SV 9676.004 - Busbar support Flat-PLS

For the configuration of busbar systems from flat copper bars.

#### **Features**

| SV 9676.004                                                                                   |
|-----------------------------------------------------------------------------------------------|
|                                                                                               |
| Polyamide Fire protection corresponding to UL 94-V0                                           |
| RAL 9005                                                                                      |
| 4                                                                                             |
| When using only 1, 2 or 3 bars, the vacant bar slots should be closed using the filler pieces |
| Flat-PLS 100                                                                                  |
| Flat copper busbars                                                                           |
| 100 mm                                                                                        |
| 1 pc(s).                                                                                      |
| 1                                                                                             |
| 1.258                                                                                         |
| 85369010                                                                                      |
| 4028177595057                                                                                 |
| EC001900                                                                                      |
| 27400613                                                                                      |
|                                                                                               |