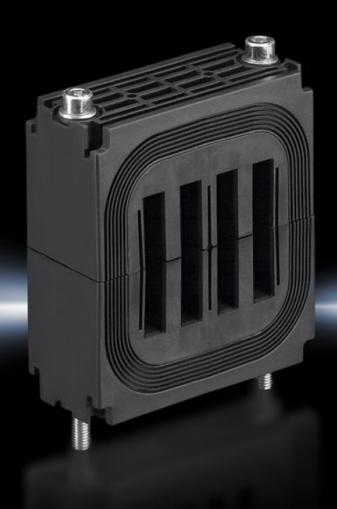

## SV 9676.021 - Busbar support for stabiliser bar

For the configuration of busbar systems from flat copper bars with increased short-circuit resistance.

#### **Features**

| Model No.                             | SV 9676.021                                                                                   |
|---------------------------------------|-----------------------------------------------------------------------------------------------|
| Material                              | Polyamide Fire protection corresponding to UL 94-V0                                           |
| Colour                                | RAL 9005                                                                                      |
| Number bars                           | 4                                                                                             |
| Number of bars per conductor footnote | When using only 1, 2 or 3 bars, the vacant bar slots should be closed using the filler pieces |
| To fit busbar system                  | Flat-PLS 100                                                                                  |
| To fit busbars                        | Flat copper busbars                                                                           |
| Cross-section                         | 100 mm                                                                                        |
| Packs of                              | 1 pc(s).                                                                                      |
| Net weight                            | 1.308                                                                                         |
| Gross weight                          | 1.309                                                                                         |
| Customs tariff number                 | 85369010                                                                                      |
| EAN                                   | 4028177600898                                                                                 |
| ETIM 9                                | EC001900                                                                                      |
| ECLASS 8.0                            | 27400613                                                                                      |
|                                       |                                                                                               |