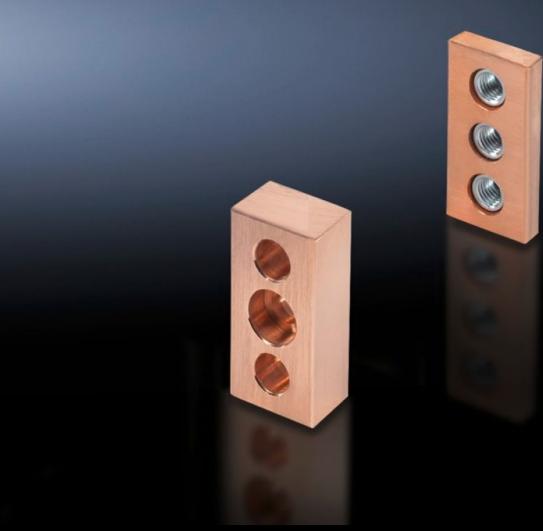

## SV 9676.526 - Contact piece for connection brackets

For connecting connection brackets and connector kits of flat copper bars to Flat-PLS busbar systems, no drilling required.

#### **Features**

| Model No.                    | SV 9676.526                                                                                                                                                                                                                                                                                                                                                                                                                                                    |
|------------------------------|----------------------------------------------------------------------------------------------------------------------------------------------------------------------------------------------------------------------------------------------------------------------------------------------------------------------------------------------------------------------------------------------------------------------------------------------------------------|
| Product description          | For joining connection brackets to busbar systems.                                                                                                                                                                                                                                                                                                                                                                                                             |
| Material                     | E-Cu                                                                                                                                                                                                                                                                                                                                                                                                                                                           |
| Supply includes              | Assembly parts                                                                                                                                                                                                                                                                                                                                                                                                                                                 |
| For Busbar width             | 60 mm                                                                                                                                                                                                                                                                                                                                                                                                                                                          |
| Number of bars per conductor | 2                                                                                                                                                                                                                                                                                                                                                                                                                                                              |
| Note                         | The screws included with the supply are used to secure the contact pieces to the busbars  Screws for attaching the connection brackets are not included with the supply  The required screw length must be selected in line with the busbar width W, i.e. length = W + fastening measurement + (number of subconductors x 10)  No. of screws per bracket: With 2 sub-conductors per conductor: 2 pc(s). and with 3 or 4 sub-conductors per conductor: 4 pc(s). |
| To fit busbar system         | Flat-PLS                                                                                                                                                                                                                                                                                                                                                                                                                                                       |
| Mounting dimensions          | 40 mm                                                                                                                                                                                                                                                                                                                                                                                                                                                          |
| Packs of                     | 1 pc(s).                                                                                                                                                                                                                                                                                                                                                                                                                                                       |
| Net weight                   | 0.53                                                                                                                                                                                                                                                                                                                                                                                                                                                           |
| Gross weight                 | 0.55                                                                                                                                                                                                                                                                                                                                                                                                                                                           |
| Copper weight (kg per piece) | 0.39                                                                                                                                                                                                                                                                                                                                                                                                                                                           |
| Customs tariff number        | 74198090                                                                                                                                                                                                                                                                                                                                                                                                                                                       |
| EAN                          | 4028177602748                                                                                                                                                                                                                                                                                                                                                                                                                                                  |
| ETIM 9                       | EC001900                                                                                                                                                                                                                                                                                                                                                                                                                                                       |
|                              |                                                                                                                                                                                                                                                                                                                                                                                                                                                                |