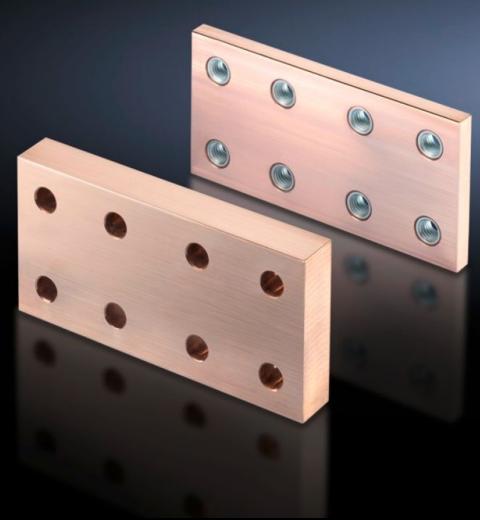

# SV 9676.641 - Longitudinal connectors

For connecting Flat-PLS busbar systems, no drilling required.

#### **Features**

| Model No.                    | SV 9676.641                                                   |
|------------------------------|---------------------------------------------------------------|
| Applications                 | For connecting Flat-PLS busbar systems, no drilling required. |
| Material                     | E-Cu                                                          |
| Number of bars per conductor | 3                                                             |
|                              | 4                                                             |
| To fit busbar system         | Flat-PLS 60                                                   |
|                              | Flat-PLS 100                                                  |
| Packs of                     | 1 pc(s).                                                      |
| Net weight                   | 2.46                                                          |
| Gross weight                 | 2.46                                                          |
| Copper weight (kg per piece) | 2.46                                                          |
| Customs tariff number        | 74198090                                                      |
| EAN                          | 4028177625655                                                 |
| ETIM 9                       | EC001900                                                      |
| ECLASS 8.0                   | 27400613                                                      |
|                              |                                                               |