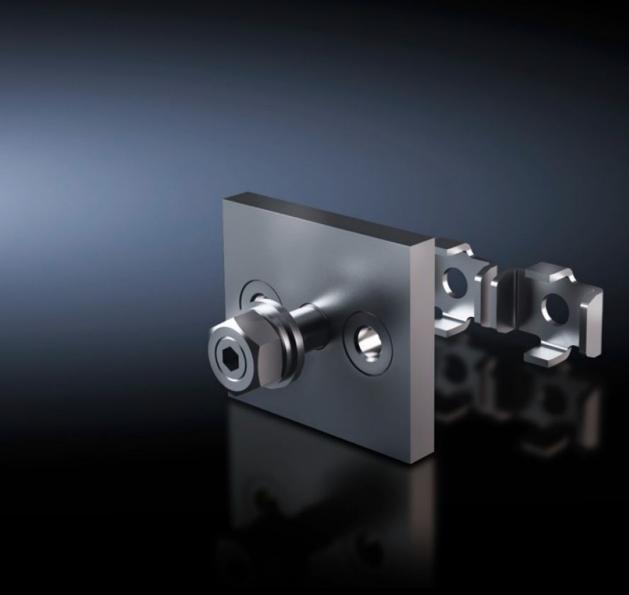

### SV 9676.700 - Connection plate for ring terminals

For connecting ring terminals to a Flat-PLS busbar system with 2 – 4 bars per conductor.

#### **Features**

| Model No.                    | SV 9676.700                                                                                                                                                                                                 |
|------------------------------|-------------------------------------------------------------------------------------------------------------------------------------------------------------------------------------------------------------|
| Product description          | For connecting ring terminals to a busbar distributor system made from flat copper. Suitable for 10 mm bar thickness.                                                                                       |
| Material                     | Connection plate: E-Cu, nickel-plated<br>Busbar claw: Stainless steel                                                                                                                                       |
| Supply includes              | Assembly parts (excluding screws) Grub screw                                                                                                                                                                |
| Assembly instruction         | The required screw length must be selected in line with the busbar<br>width W, i.e. length = W + fastening measurement. Screws are not<br>included with the supply.<br>Busbar claw with threaded insert M10 |
| Number of bars per conductor | 2                                                                                                                                                                                                           |
| Dimensions                   | Thread: M12                                                                                                                                                                                                 |
| Mounting dimensions          | 20 mm                                                                                                                                                                                                       |
| Packs of                     | 1 pc(s).                                                                                                                                                                                                    |
| Net weight                   | 0.6                                                                                                                                                                                                         |
| Gross weight                 | 0.612                                                                                                                                                                                                       |
| Copper weight (kg per piece) | 0.49                                                                                                                                                                                                        |
| Customs tariff number        | 73269098                                                                                                                                                                                                    |
| EAN                          | 4028177625754                                                                                                                                                                                               |
| ETIM 9                       | EC002270                                                                                                                                                                                                    |
| ECLASS 8.0                   | 27400613                                                                                                                                                                                                    |