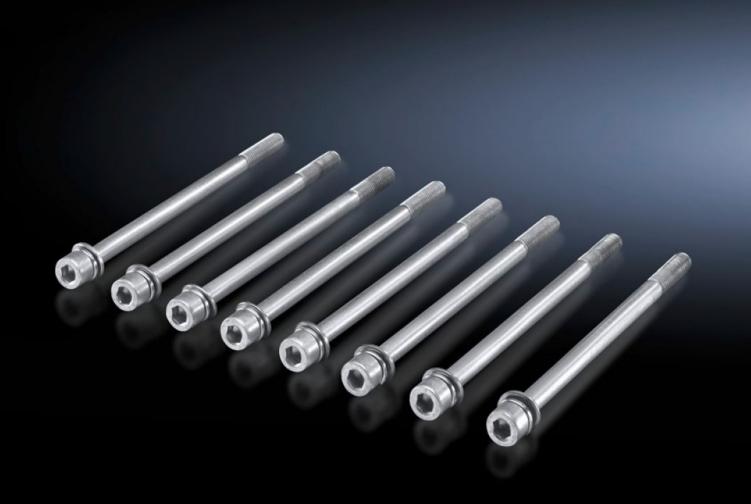

## SV 9676.812 - M10 screw

For attaching the direct connection clamp, connection plate, busbar claw or connection set to busbar systems with flat copper busbars.

## **Features**

| Model No.             | SV 9676.812                                                                            |
|-----------------------|----------------------------------------------------------------------------------------|
| Product description   | For attaching the busbar claw or connection components to a flat copper busbar system. |
| Material              | Stainless steel                                                                        |
| Dimensions            | Thread: M10<br>Thread length: 120 mm                                                   |
| Packs of              | 8 pc(s).                                                                               |
| Net weight            | 0.64                                                                                   |
| Gross weight          | 0.698                                                                                  |
| Customs tariff number | 73181900                                                                               |
| EAN                   | 4028177626263                                                                          |
| ETIM 9                | EC002270                                                                               |
| ECLASS 8.0            | 27400613                                                                               |